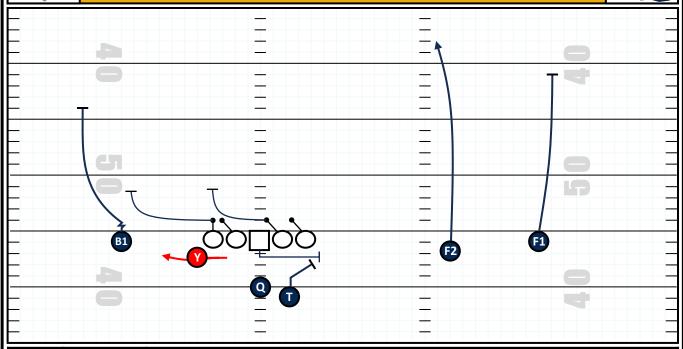

## **TE SCREEN**

| POS | ROUTE   | COACHING POINTS                                                                               |
|-----|---------|-----------------------------------------------------------------------------------------------|
| F1  | RUN OFF | RUN OFF THE CB<br>ENGAGE WHEN HE TRIGGERS                                                     |
| F2  | SEAM    | RUN VERTICAL UP THE HASH<br>EAT COVERAGE                                                      |
| B1  | RUN OFF | RUN OFF THE CB<br>ENGAGE WHEN HE TRIGGERS                                                     |
| Υ   | SCREEN  | SLOW SHUFFLE INSIDE, LET OL RELEASE<br>SLOWLY ARC OUT TO SIDELINE, CATCH-TUCK, FIND THE ALLEY |
| RB  | BLOCK   | SECURE EDGE<br>HELP TRAP BLOCKER SECURE POCKET FOR QB                                         |
| LT  | ALLEY   | HANDS ON NEAREST THREAT RELEASE FLAT TO #'s BLOCK 1 <sup>ST</sup> THREAT                      |
| LG  | MAN     | BLOCK MAN ON                                                                                  |
| OC  | TRAP    | FLAT PULL<br>KICKOUT EMOL                                                                     |
| RG  | CHASE   | HANDS ON NEAREST THREAT<br>RELEASE FLAT TO BLOCK 1 <sup>ST</sup> CHASER                       |
| RT  | DOWN    | BLOCK DOWN                                                                                    |
| QB  | QK-5    | QUICK 5-DROP<br>EYES AWAY FROM SCREEN, THROW TO Y                                             |