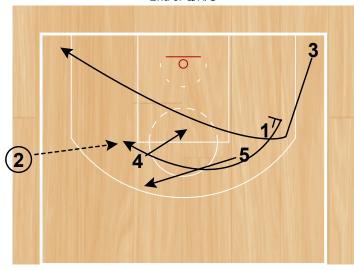

#### **LA Clippers**

UCLA Drop Flare Half Court Sets

1 passes to 2 and UCLA cuts off 5 to the post. 2 passes to 1 in the post.

UCLA Drop Flare Half Court Sets

2 then cuts off flare screen from 5. 1 passes to 2.