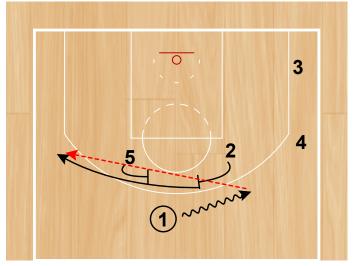

Drop Flare Half Court Sets

2 cuts to the wing, 1 passes to 2 and clears opposite. 2 passes to 4 in the post.

Drop Flare Half Court Sets

- 5 sprints over and sets flare screen for 2 preventing his man from helping.
- 4 passes to 2.