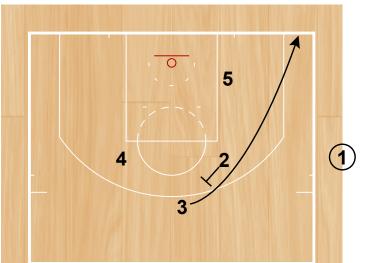

Punch (Flare) Half Court Sets

1 passes to 2 and cuts through opposite. 2 passes to 4 in the post.

#### Punch (Flare) Half Court Sets

2 then cuts off flare screen from 5. 4 passes to 2.