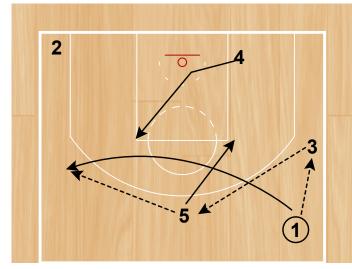

#### **LA Clippers**

UCLA Drop Flare Half Court Sets

1 passes to 2 and UCLA cuts off 5 to the post. 2 passes to 1 in the post.

UCLA Drop Flare Half Court Sets

2 then cuts off flare screen from 5. 1 passes to 2.