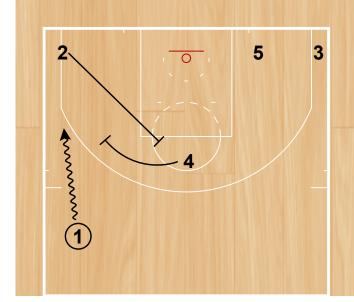

Punch (Flare) Half Court Sets

1 passes to 2 and cuts through opposite. 2 passes to 4 in the post.

#### Punch (Flare) Half Court Sets

2 then cuts off flare screen from 5. 4 passes to 2.