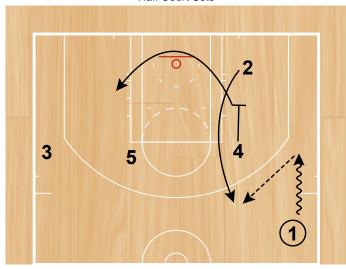

#### **LA Clippers**

UCLA Drop Flare Half Court Sets

1 passes to 2 and UCLA cuts off 5 to the post. 2 passes to 1 in the post.

UCLA Drop Flare Half Court Sets

2 then cuts off flare screen from 5. 1 passes to 2.