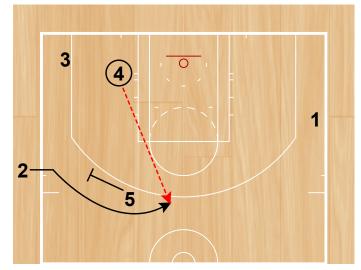

Punch (Flare) Half Court Sets

1 passes to 2 and cuts through opposite. 2 passes to 4 in the post.

#### Punch (Flare) Half Court Sets

2 then cuts off flare screen from 5. 4 passes to 2.