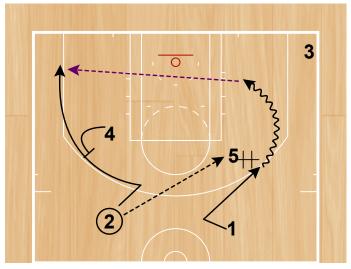

#### Punch (Flare) Half Court Sets

2 then cuts off flare screen from 5. 4 passes to 2.