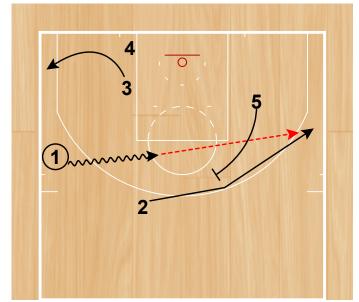

#### **Washington Wizards**

Loop Flare Half Court Sets

2 cuts off zipper screen from 5.

1 passes to 2.

Loop Flare

1 cuts off triple screen looking for shot on other side.

2 passes to 1.

1 dribbles at 2.

5 sets a flare screen for 2.

1 passes to 2.