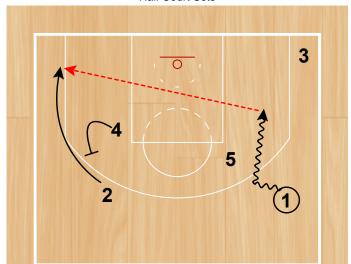

#### **LA Clippers**

UCLA Drop Flare Half Court Sets

1 passes to 2 and UCLA cuts off 5 to the post. 2 passes to 1 in the post.

UCLA Drop Flare Half Court Sets

2 then cuts off flare screen from 5. 1 passes to 2.