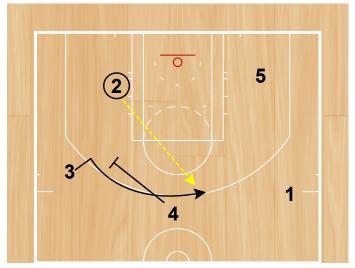

Drop Flare Half Court Sets

2 cuts to the wing, 1 passes to 2 and clears opposite. 2 passes to 4 in the post.

Drop Flare Half Court Sets

- 5 sprints over and sets flare screen for 2 preventing his man from helping.
- 4 passes to 2.