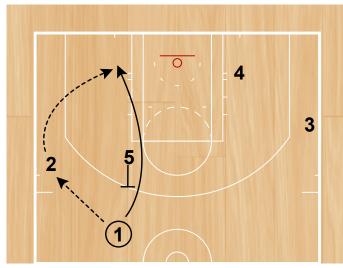

#### **LA Clippers**

UCLA Drop Flare Half Court Sets

1 passes to 2 and UCLA cuts off 5 to the post. 2 passes to 1 in the post.

UCLA Drop Flare Half Court Sets

2 then cuts off flare screen from 5. 1 passes to 2.