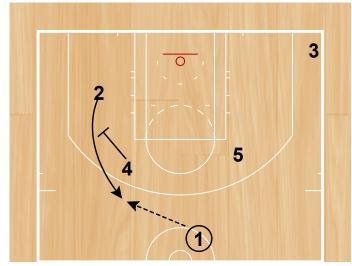

Punch (Flare) Half Court Sets

1 passes to 2 and cuts through opposite. 2 passes to 4 in the post.