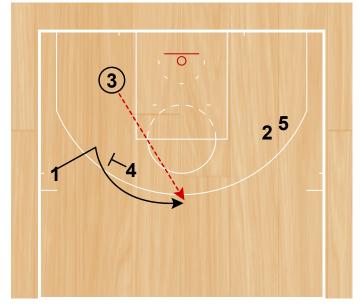

#### Punch (Flare) Half Court Sets

2 then cuts off flare screen from 5. 4 passes to 2.