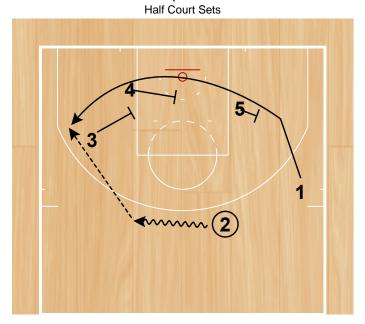

Punch (Flare) Half Court Sets

1 passes to 2 and cuts through opposite. 2 passes to 4 in the post.

#### Punch (Flare) Half Court Sets

2 then cuts off flare screen from 5. 4 passes to 2.