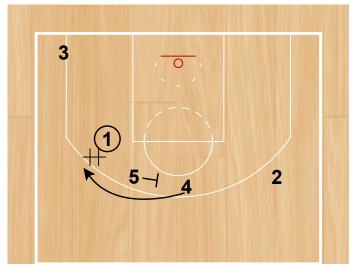

#### Punch (Flare) Half Court Sets

2 then cuts off flare screen from 5. 4 passes to 2.