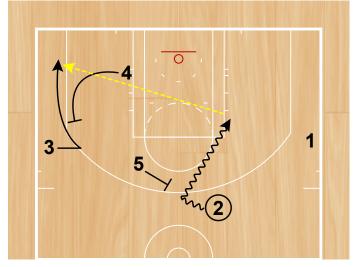

Punch (Flare) Half Court Sets

1 passes to 2 and cuts through opposite. 2 passes to 4 in the post.

#### Punch (Flare) Half Court Sets

2 then cuts off flare screen from 5. 4 passes to 2.