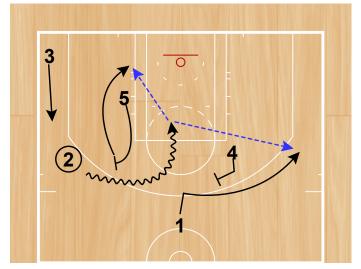

#### **LA Clippers**

UCLA Drop Flare Half Court Sets

1 passes to 2 and UCLA cuts off 5 to the post. 2 passes to 1 in the post.

UCLA Drop Flare Half Court Sets

2 then cuts off flare screen from 5. 1 passes to 2.