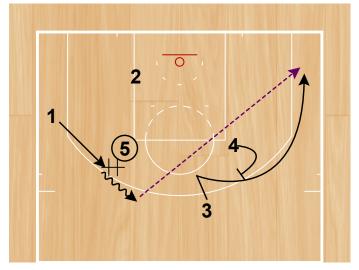

#### **LA Clippers**

UCLA Drop Flare Half Court Sets

1 passes to 2 and UCLA cuts off 5 to the post. 2 passes to 1 in the post.

UCLA Drop Flare Half Court Sets

2 then cuts off flare screen from 5. 1 passes to 2.