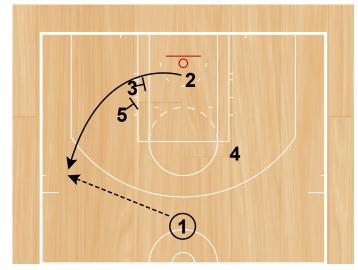

#### **Boston Celtics**

2 Across Half Court Sets

- 3 screens across for 4 (stretch 4).
- 1 passes to 4.
- 2 screens across for 5.
- 4 passes to 5 in the post.

2 Across Half Court Sets

- 3 sets flare screen for 4.
- If 4 is not open he continues cut to the basket, 3 comes off hand off from 5.