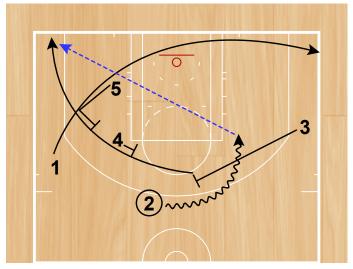

#### **Boston Celtics**

2 Across Half Court Sets

- 3 screens across for 4 (stretch 4).
- 1 passes to 4.
- 2 screens across for 5.
- 4 passes to 5 in the post.

2 Across Half Court Sets

- 3 sets flare screen for 4.
- If 4 is not open he continues cut to the basket, 3 comes off hand off from 5.