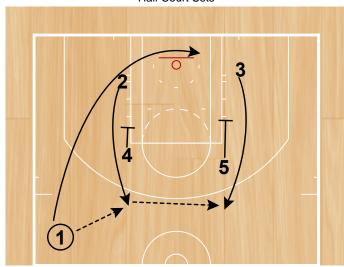

#### **Boston Celtics**

2 Across Half Court Sets

- 3 screens across for 4 (stretch 4).
- 1 passes to 4.
- 2 screens across for 5.
- 4 passes to 5 in the post.

2 Across Half Court Sets

- 3 sets flare screen for 4.
- If 4 is not open he continues cut to the basket, 3 comes off hand off from 5.