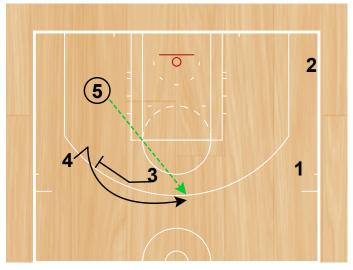

Punch (Flare) Half Court Sets

1 passes to 2 and cuts through opposite. 2 passes to 4 in the post.

#### Punch (Flare) Half Court Sets

2 then cuts off flare screen from 5. 4 passes to 2.