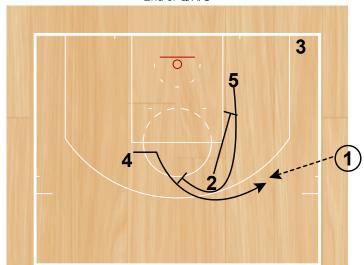

#### **Boston Celtics**

2 Across Half Court Sets

- 3 screens across for 4 (stretch 4).
- 1 passes to 4.
- 2 screens across for 5.
- 4 passes to 5 in the post.

2 Across Half Court Sets

- 3 sets flare screen for 4.
- If 4 is not open he continues cut to the basket, 3 comes off hand off from 5.