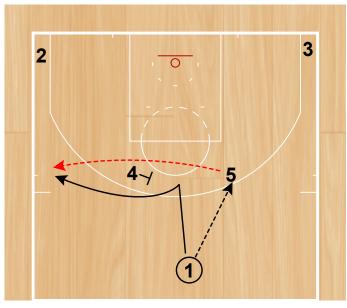

#### **LA Clippers**

UCLA Drop Flare Half Court Sets

1 passes to 2 and UCLA cuts off 5 to the post. 2 passes to 1 in the post.

UCLA Drop Flare Half Court Sets

2 then cuts off flare screen from 5. 1 passes to 2.