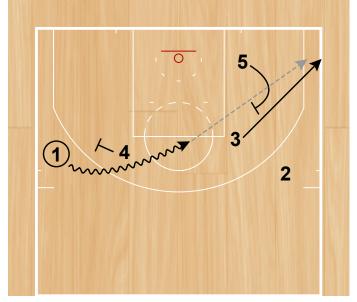

Drop Flare Half Court Sets

2 cuts to the wing, 1 passes to 2 and clears opposite. 2 passes to 4 in the post.

Drop Flare Half Court Sets

- 5 sprints over and sets flare screen for 2 preventing his man from helping.
- 4 passes to 2.