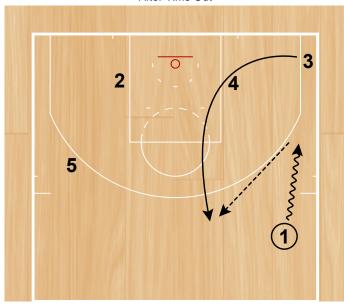

#### **Cleveland Cavaliers**

Hawk Flare Half Court Sets

3 cuts off hawk screen from 4 for a post up. 1 passes to 3.

Hawk Flare Half Court Sets

4 sets flare screen for 1. 3 passes to 1.

Exit Fist Flare Half Court Sets