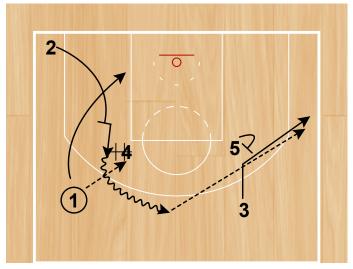

Punch (Flare) Half Court Sets

1 passes to 2 and cuts through opposite. 2 passes to 4 in the post.

#### Punch (Flare) Half Court Sets

2 then cuts off flare screen from 5. 4 passes to 2.