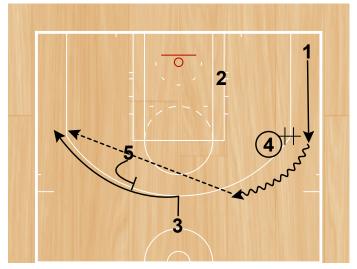

#### **LA Clippers**

UCLA Drop Flare Half Court Sets

1 passes to 2 and UCLA cuts off 5 to the post. 2 passes to 1 in the post.

UCLA Drop Flare Half Court Sets

2 then cuts off flare screen from 5. 1 passes to 2.