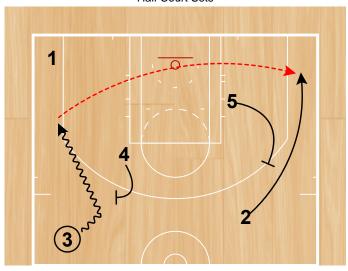

#### **Boston Celtics**

2 Across Half Court Sets

- 3 screens across for 4 (stretch 4).
- 1 passes to 4.
- 2 screens across for 5.
- 4 passes to 5 in the post.

2 Across Half Court Sets

- 3 sets flare screen for 4.
- If 4 is not open he continues cut to the basket, 3 comes off hand off from 5.