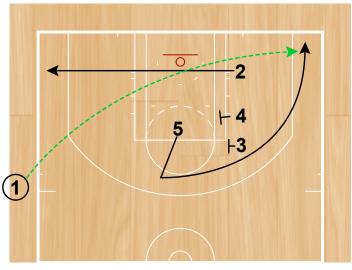

#### **Atlanta Hawks**

UCLA Flare After Time Out

3 comes off zipper screen and receives pass.

UCLA Flare After Time Out

1 cuts off double screen to opposite corner. 3 passes to 4 on the wing.

UCLA Flare After Time Out

3 cuts off UCLA screen from 2.

UCLA Flare After Time Out

2 comes off 5 screen from 5.