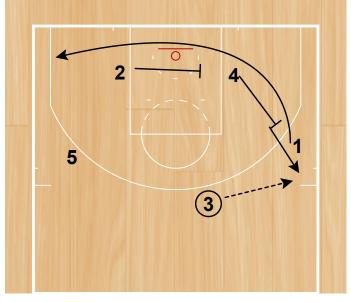

#### **Houston Rockets**

Quick Flare Half Court Sets

3 attacks off ballscreen and rejects it. (Designed vs ICE D) 5 sets flare screen for 2 weakside, 3 throws pass across to 2.