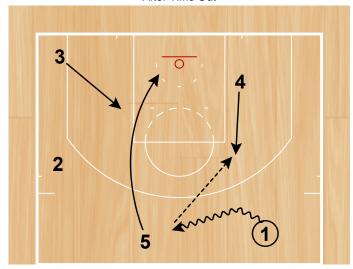

#### **Atlanta Hawks**

Push Flare After Time Out

- 1 dribbles at 5 and he pushes him to the paint.
- 4 flashes to the elbow.
- 1 passes to 4.

Push Flare After Time Out

- 2 (Korver) sets backscreen for 3.
- 2 then turns and sets a flare screen for 1.
- 4 passes to 1.