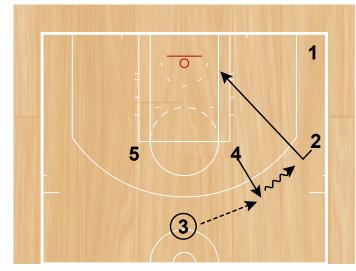

#### **Atlanta Hawks**

UCLA Flare After Time Out

3 comes off zipper screen and receives pass.

UCLA Flare After Time Out

1 cuts off double screen to opposite corner. 3 passes to 4 on the wing.

UCLA Flare After Time Out

3 cuts off UCLA screen from 2.

UCLA Flare After Time Out

2 comes off 5 screen from 5.