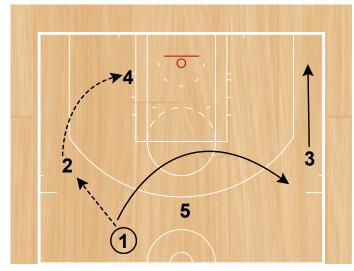

Punch (Flare) Half Court Sets

1 passes to 2 and cuts through opposite. 2 passes to 4 in the post.