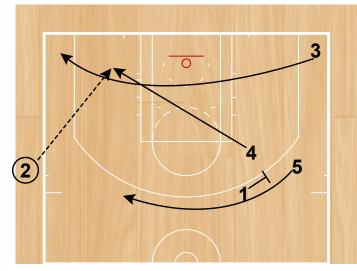

#### **LA Clippers**

UCLA Drop Flare Half Court Sets

1 passes to 2 and UCLA cuts off 5 to the post. 2 passes to 1 in the post.

UCLA Drop Flare Half Court Sets

2 then cuts off flare screen from 5. 1 passes to 2.