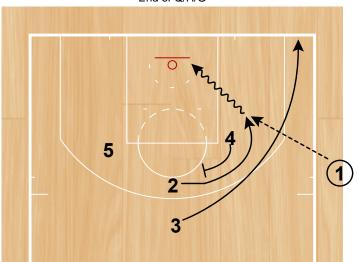

#### **LA Clippers**

UCLA Drop Flare Half Court Sets

1 passes to 2 and UCLA cuts off 5 to the post. 2 passes to 1 in the post.

UCLA Drop Flare Half Court Sets

2 then cuts off flare screen from 5. 1 passes to 2.