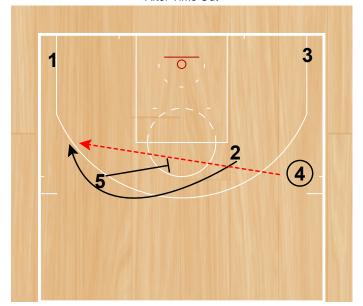

#### **Atlanta Hawks**

Push Flare After Time Out

- 1 dribbles at 5 and he pushes him to the paint.
- 4 flashes to the elbow.
- 1 passes to 4.

Push Flare After Time Out

- 2 (Korver) sets backscreen for 3.
- 2 then turns and sets a flare screen for 1.
- 4 passes to 1.