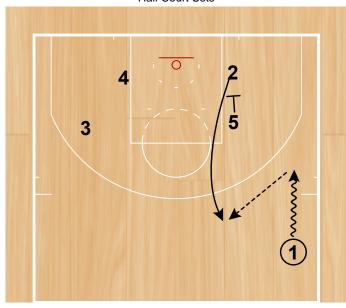

#### **LA Clippers**

UCLA Drop Flare Half Court Sets

1 passes to 2 and UCLA cuts off 5 to the post. 2 passes to 1 in the post.

UCLA Drop Flare Half Court Sets

2 then cuts off flare screen from 5. 1 passes to 2.