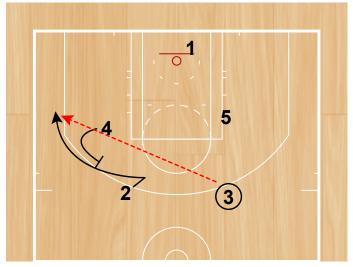

#### **LA Clippers**

UCLA Drop Flare Half Court Sets

1 passes to 2 and UCLA cuts off 5 to the post. 2 passes to 1 in the post.

UCLA Drop Flare Half Court Sets

2 then cuts off flare screen from 5. 1 passes to 2.