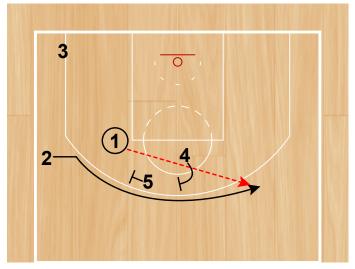

Punch (Flare) Half Court Sets

1 passes to 2 and cuts through opposite. 2 passes to 4 in the post.