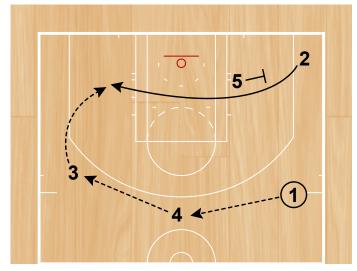

Drop Flare Half Court Sets

2 cuts to the wing, 1 passes to 2 and clears opposite. 2 passes to 4 in the post.

Drop Flare Half Court Sets

- 5 sprints over and sets flare screen for 2 preventing his man from helping.
- 4 passes to 2.