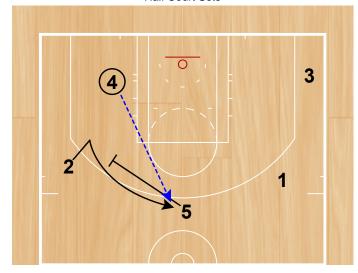

#### Punch (Flare) Half Court Sets

2 then cuts off flare screen from 5. 4 passes to 2.