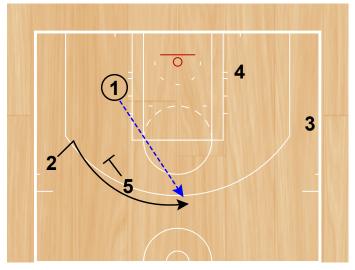

#### **LA Clippers**

UCLA Drop Flare Half Court Sets

1 passes to 2 and UCLA cuts off 5 to the post. 2 passes to 1 in the post.

UCLA Drop Flare Half Court Sets

2 then cuts off flare screen from 5. 1 passes to 2.