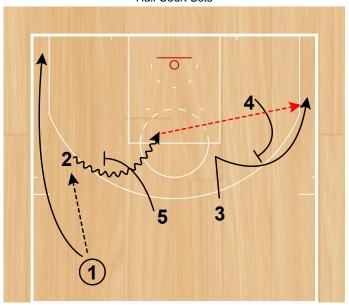

Drop Flare Half Court Sets

2 cuts to the wing, 1 passes to 2 and clears opposite. 2 passes to 4 in the post.

Drop Flare Half Court Sets

- 5 sprints over and sets flare screen for 2 preventing his man from helping.
- 4 passes to 2.