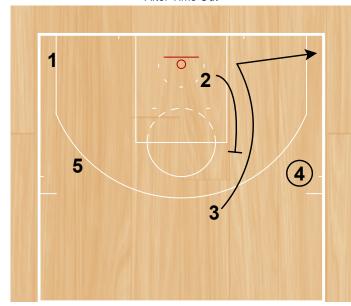

#### **Atlanta Hawks**

Push Flare After Time Out

- 1 dribbles at 5 and he pushes him to the paint.
- 4 flashes to the elbow.
- 1 passes to 4.

Push Flare After Time Out

- 2 (Korver) sets backscreen for 3.
- 2 then turns and sets a flare screen for 1.
- 4 passes to 1.