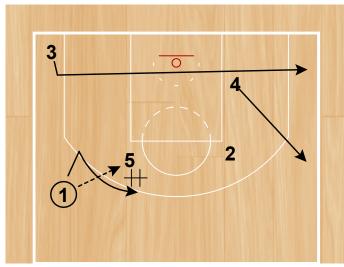

#### **Boston Celtics**

2 Across Half Court Sets

- 3 screens across for 4 (stretch 4).
- 1 passes to 4.
- 2 screens across for 5.
- 4 passes to 5 in the post.

2 Across Half Court Sets

- 3 sets flare screen for 4.
- If 4 is not open he continues cut to the basket, 3 comes off hand off from 5.