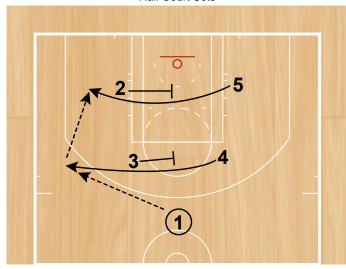

#### **LA Clippers**

UCLA Drop Flare Half Court Sets

1 passes to 2 and UCLA cuts off 5 to the post. 2 passes to 1 in the post.

UCLA Drop Flare Half Court Sets

2 then cuts off flare screen from 5. 1 passes to 2.