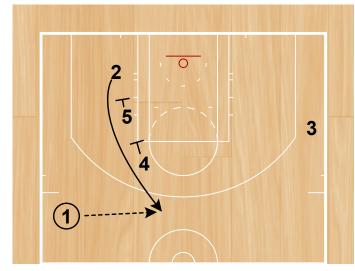

#### **Boston Celtics**

2 Across Half Court Sets

- 3 screens across for 4 (stretch 4).
- 1 passes to 4.
- 2 screens across for 5.
- 4 passes to 5 in the post.

2 Across Half Court Sets

- 3 sets flare screen for 4.
- If 4 is not open he continues cut to the basket, 3 comes off hand off from 5.