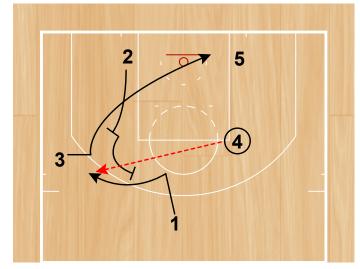

#### **Atlanta Hawks**

UCLA Flare After Time Out

3 comes off zipper screen and receives pass.

UCLA Flare After Time Out

1 cuts off double screen to opposite corner. 3 passes to 4 on the wing.

UCLA Flare After Time Out

3 cuts off UCLA screen from 2.

UCLA Flare After Time Out

2 comes off 5 screen from 5.