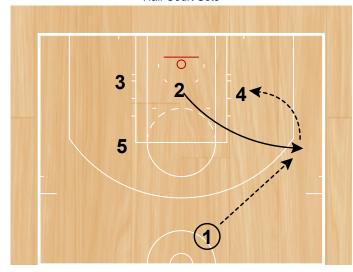

#### **Boston Celtics**

2 Across Half Court Sets

- 3 screens across for 4 (stretch 4).
- 1 passes to 4.
- 2 screens across for 5.
- 4 passes to 5 in the post.

2 Across Half Court Sets

- 3 sets flare screen for 4.
- If 4 is not open he continues cut to the basket, 3 comes off hand off from 5.