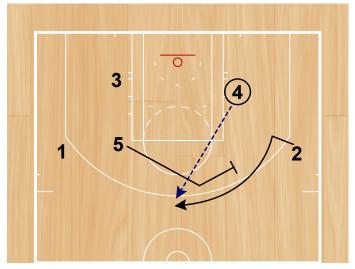

Drop Flare Half Court Sets

2 cuts to the wing, 1 passes to 2 and clears opposite. 2 passes to 4 in the post.

Drop Flare Half Court Sets

- 5 sprints over and sets flare screen for 2 preventing his man from helping.
- 4 passes to 2.