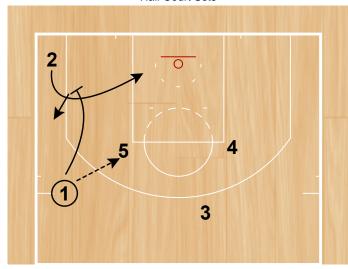

#### **Boston Celtics**

2 Across Half Court Sets

- 3 screens across for 4 (stretch 4).
- 1 passes to 4.
- 2 screens across for 5.
- 4 passes to 5 in the post.

2 Across Half Court Sets

- 3 sets flare screen for 4.
- If 4 is not open he continues cut to the basket, 3 comes off hand off from 5.