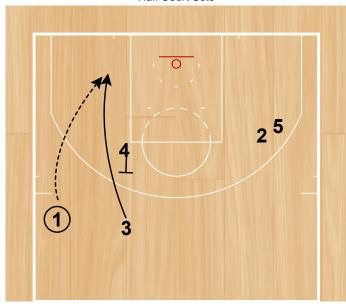

Punch (Flare) Half Court Sets

1 passes to 2 and cuts through opposite. 2 passes to 4 in the post.