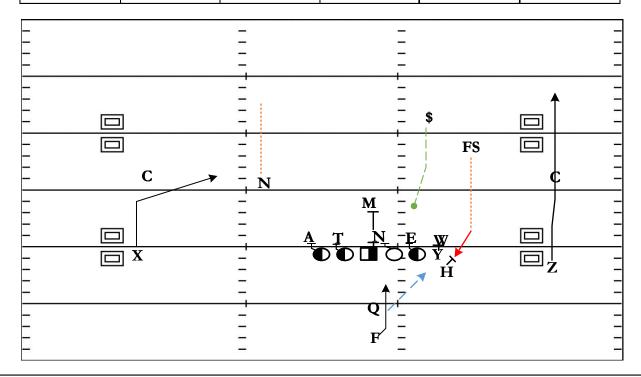

## \*3x1 Heavy: Duo

| QTR | TIME | D & D  | YD LINE | HASH | SCORE  |
|-----|------|--------|---------|------|--------|
| 4th | 9:58 | 1 & 10 | -25     | R    | 42 - 9 |

STRATEGY: Close out the football game with a downhill inside run scheme designed to chew up yards and keep the clocking rolling. Using Motion to reset the Look, sucker in the Safety and Mike inside just to bounce it out the front.

**QB READS & PROGRESSION: Hand Off to RB** 

| X | Distraction Slant                                                             | LT | Inside Drive<br>Anchor                                 |
|---|-------------------------------------------------------------------------------|----|--------------------------------------------------------|
| Н | Base Block<br>Blitzing Free Safety                                            | LG | Inside Drive<br>3-Tech                                 |
| Υ | Inside Drive<br>Jetted Will Linebacker                                        | С  | Combo w/ Right Guard<br>Shaded Nose to Mike Linebacker |
| Z | Distraction Run-Off                                                           | RG | Combo w/ Center<br>Shaded Nose to Mike Linebacker      |
| F | Downhill A-Gap Track<br>Read the \$ If he comes inside<br>Bounce it out C-Gap | RT | Drive Block<br>4i End                                  |