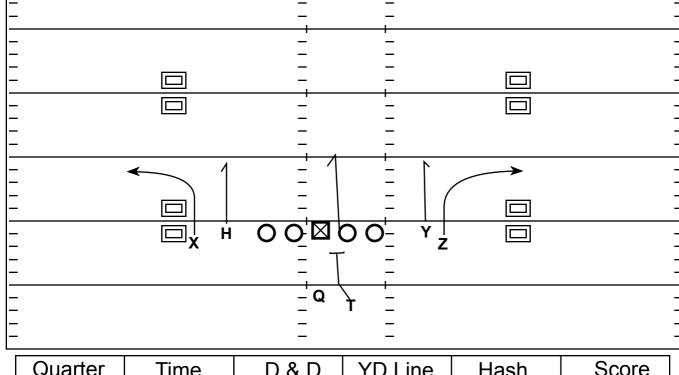

## 2x2 Open Squeeze: Stab

## Arizona Cardinals v. Detroit Lions

|  | Quarter                                                             | 111110 | 1<br>1 | 1 D Line | i idoii | 55515   |
|--|---------------------------------------------------------------------|--------|--------|----------|---------|---------|
|  | 4th                                                                 | 11:45  | 2 - 8  | -4       | L       | 23 - 20 |
|  |                                                                     |        |        |          |         |         |
|  | Strategy: Attack the Flat Defender with a Simple Concept (The Stab. |        |        |          |         |         |

can also be considered a 2-Man Stick Concept)

QB Progression/Read: Pick the Side with the best Leverage. Read Outside to Inside = Speed Out - Hitch - RB Checkdown

X: Speed Out

Z: Speed Out

H: Out Breaking Hitch

Y: Out Breaking Hitch

RB: Check Pro to Hitch