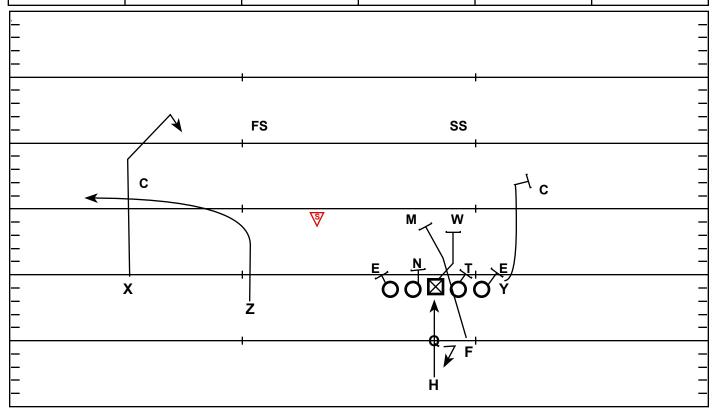

## Twins Left Iso Left FS Curl/Flat

| Quarter | Time | D & D | YD Line | Hash | Score |
|---------|------|-------|---------|------|-------|
| 4th     | 9:34 | 4-3   | 23      | R    | 42-22 |

Strategy: Use 21 personnel with a slot and split end opposite forces the defense to apex to the Z putting him in a lose-lose bind when optioned with the run or pass.

QB Progression/Read: Frontside read the OLB - if he triggers on the mesh, throw the out and lastly progress to the curl if the corner sits in flat coverage.

| <u> </u>                                  |
|-------------------------------------------|
| X - Post/Curl                             |
| H - Midline Path Iso Run                  |
| Y - Best release to backside block corner |
| Z - Quick out                             |
| F - Inside path to Iso on Mike.           |

| LT - BOB inside path   |
|------------------------|
| LG - BOB inside path   |
| C - Combo with RG to W |
| RG - Combo with C to W |
| RT - BOB to E          |