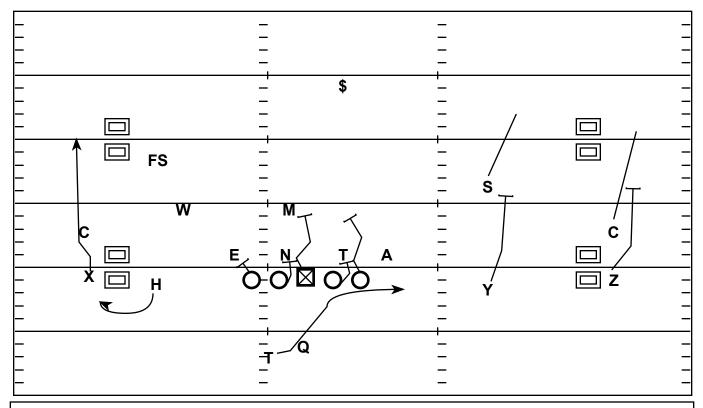

## 2x2 Open: RB Screen

| Quarter | Time | D & D  | YD Line | Hash | Score   |
|---------|------|--------|---------|------|---------|
| 3rd     | 2:02 | 3 - 14 | -21     | LM   | 35 - 42 |

Strategy: Fake your Bubble to the Right allowing End to get up field and then throw the RB Screen and allow him to get it into open space.

QB Progression/Read: Look Down the Bubble to Throw to the RB Screen

| X - | Run   | Off       | Corner |
|-----|-------|-----------|--------|
| /\  | IXMII | $\sim$ 11 |        |

- H Distraction Bubble
- Y Run Off to Block Alley Defender (Sam Linebacker)
- Z Run Off to Block Corner
- T Come across over Anchor End, Read Block of #2

LT - Man Locked End

LG - Capture to Seal 2i Nose

C - Chip to Climb Vertical to Mike Linebacker

RG - Capture to Seal 3-Tech

RT - Chip to Climb Vertical