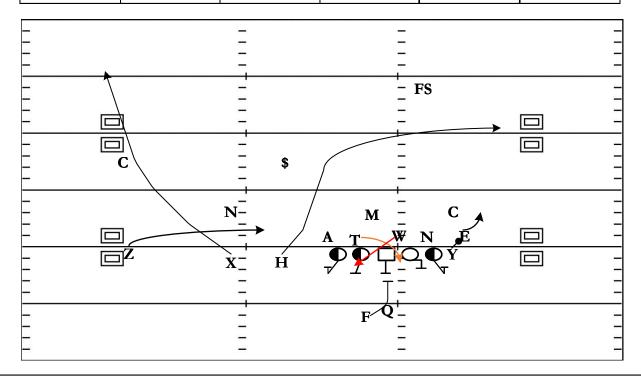

## 3x1 Nub: Play-Action Rub Wheel

| QTR | TIME | D & D  | YD LINE | HASH | SCORE  |
|-----|------|--------|---------|------|--------|
| 2nd | 1:44 | 2 & 10 | -44     | R    | 10 - 3 |

STRATEGY: Fake a Rub/Pick Concept on the outside as the X sells that he is picking for the Z coming underneath only to run a wheel off of it. Great potential for a Shot down the field

QB READS & PROGRESSION: Pick Wheel to Dig

| X | Sell Pick for Z<br>To Wheel Fade                             | LT | Vertical Set<br>BOB Protect |
|---|--------------------------------------------------------------|----|-----------------------------|
| Н | Dig                                                          | LG | Vertical Set<br>BOB Protect |
| Υ | Chip Release to distraction Hold                             | С  | Vertical Set<br>BOB Protect |
| Z | Slide Underneath<br>False Pick                               | RG | Vertical Set<br>BOB Protect |
| F | Play-Action Mesh w/ QB<br>MDM 2 <sup>nd</sup> Level Defender | RT | Vertical Set<br>BOB Protect |