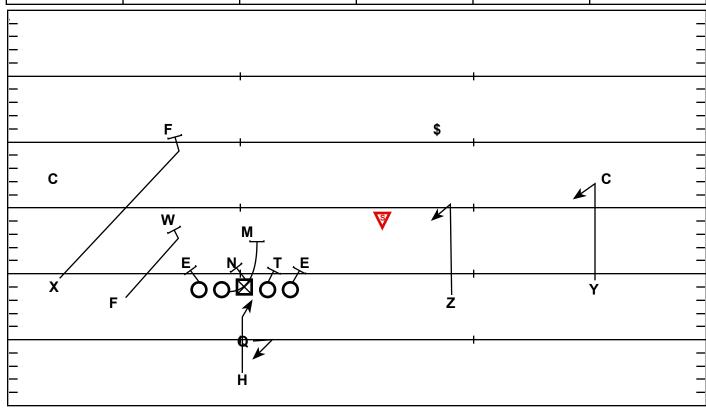

## Doubles Right Dart BS Hitches

| Quarter | Time | D & D | YD Line | Hash | Score |
|---------|------|-------|---------|------|-------|
| 1st     | 8:12 | 2-10  | -31     | L    | 7-0   |

Strategy: Using a 2x2 formation to spread the defense horizontally putting the field side S linebacker in a pass/run option bind.

QB Progression/Read: Peek at S after snap while meshing with H. If S sits or widens, give the ball to H.

| X - Backside Run Block Safety |
|-------------------------------|
| H - Midline path follow Guard |
| Y - Hitch Route               |
| Z - Hitch Route               |
| F - Backside Run block OLB    |

| LT - BOB Inside Drive |
|-----------------------|
| LG - Fold to Mike     |
| C - Back Block on N   |
| RG - BOB Inside Drive |
| RT - BOB Inside Drive |