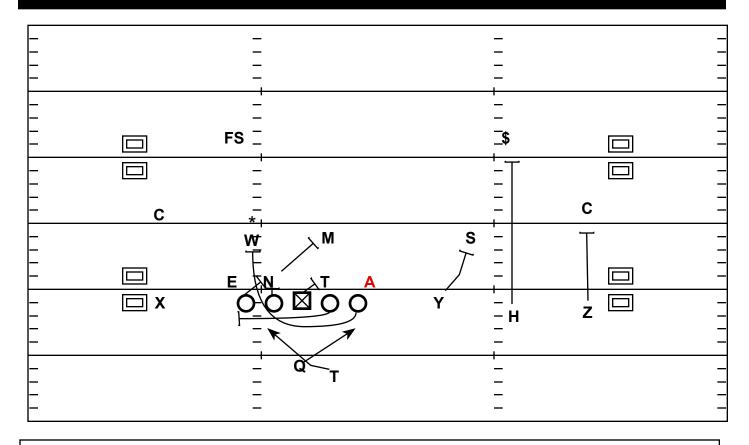

## GT Counter v. Even (Playside 3-Tech)

LT: Closed Gap Combo 3-Tech to Backside Linebacker (-1)

LG: Gap Combo 3-Tech to Backside Linebacker (-1)

C: Back Block to Shade/2i

RG: Wham, Open Pull to Kick Out C-Gap Defender (Possible Log)

# GT Counter v. Even (Playside 2i)

LT: Gap Combo 2i to Backside Linebacker (-1)

LG: Gap Combo 2i to Backside Linebacker (-1)

C: Back Block to 3-Tech

RG: Wham, Open Pull to Kick Out C-Gap Defender (Possible Log)