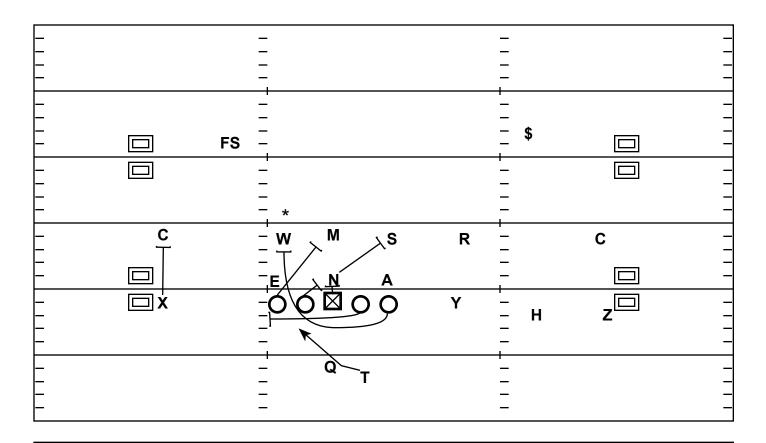

## GT Counter v. Even (Playside 3-Tech)

LT: Closed Gap Combo 3-Tech to Backside Linebacker (-1)

LG: Gap Combo 3-Tech to Backside Linebacker (-1)

C: Back Block to Shade/2i

RG: Wham, Open Pull to Kick Out C-Gap Defender (Possible Log)

# GT Counter v. Even (Playside 2i)

LT: Gap Combo 2i to Backside Linebacker (-1)

LG: Gap Combo 2i to Backside Linebacker (-1)

C: Back Block to 3-Tech

RG: Wham, Open Pull to Kick Out C-Gap Defender (Possible Log)