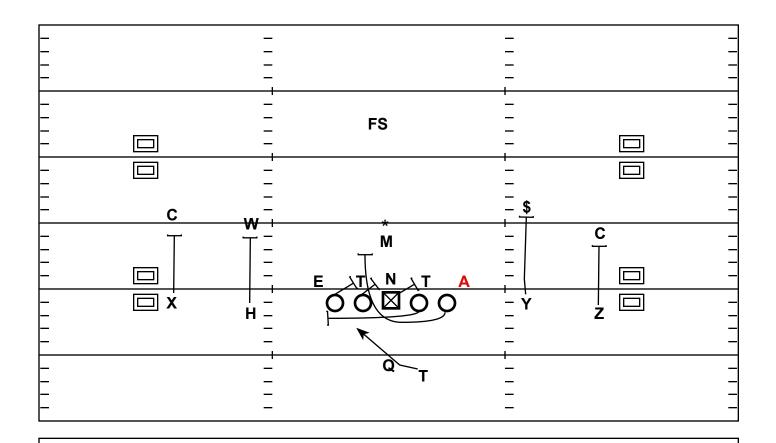

# GT Counter v. Odd (3-2)

LT: Track to Backside Linebacker (-1) / Be Prepared for Windshield Wiper to collect Defensive End

LG: Down Block Nose Tackle

C: Combo Flat to Anchor

RG: Wham, Open Pull to Kick Out C-Gap Defender (Possible Log)