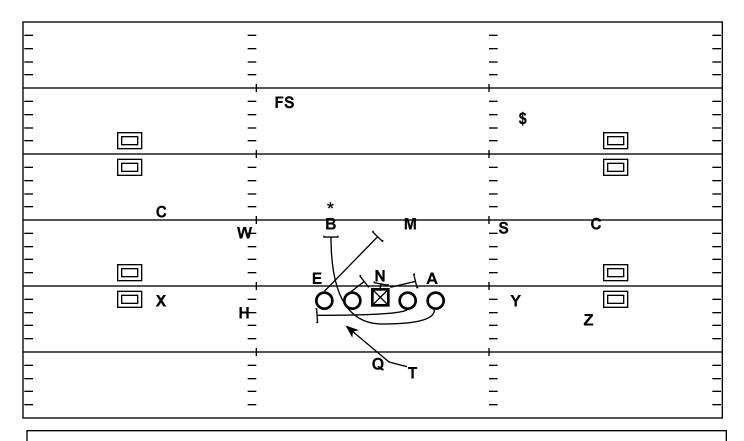

#### GT Counter v. Okie (3-2 Will Jet)

LT: Track to Backside Linebacker (-1) / Be Prepared for Windshield Wiper to collect Defensive End

LG: Combo Nose to Backside Linebacker (-1)

C: Combo Nose to Backside Linebacker (-1)

RG: Wham, Open Pull to Kick Out C-Gap Defender (Possible Log) / Think Jetted Up Will Linebacker