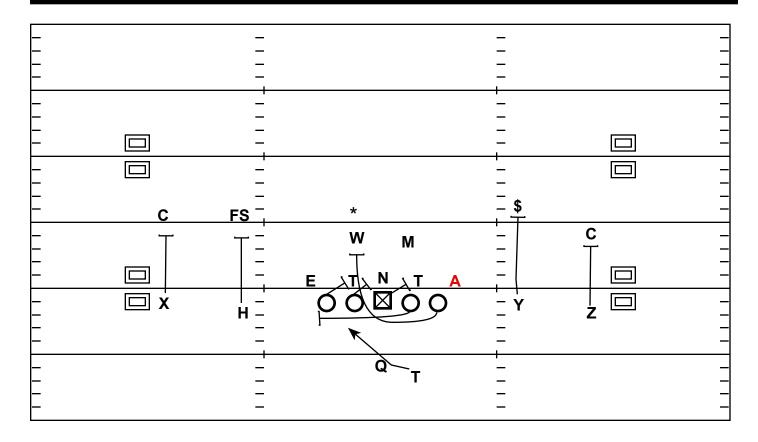

#### GT Counter v. Okie (3-2 Will Jet)

LT: Track to Backside Linebacker (-1) / Be Prepared for Windshield Wiper to collect Defensive End

LG: Combo Nose to Backside Linebacker (-1)

C: Combo Nose to Backside Linebacker (-1)

RG: Wham, Open Pull to Kick Out C-Gap Defender (Possible Log) / Think Jetted Up Will Linebacker