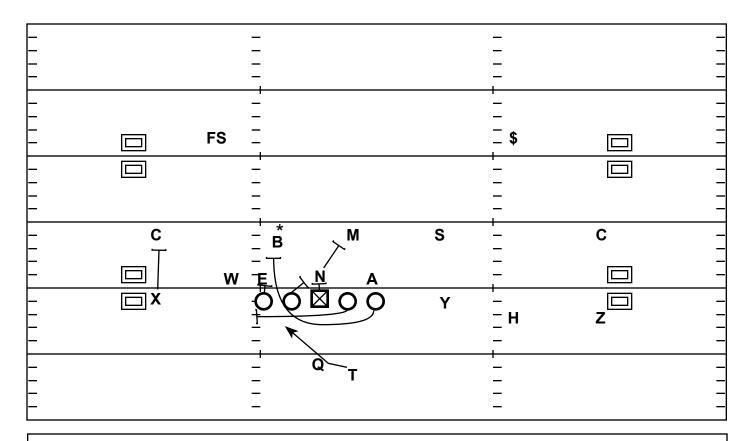

#### GT Counter v. Stack (3-3)

LT: Track to Mike Linebacker / Be Prepared to Windshield Wiper

LG: Combo Nose to Backside Linebacker (-2)

C: Combo Nose to Backside Linebacker (-2)

RG: Wham, Open Pull to Kick Out C-Gap Defender (Possible Log) / Be Prepared to Adjust to Will be C-Gap Fit

RT: Wrap, Skip/Open Pull to Point / Be Prepared to adjust to Mike Linebacker