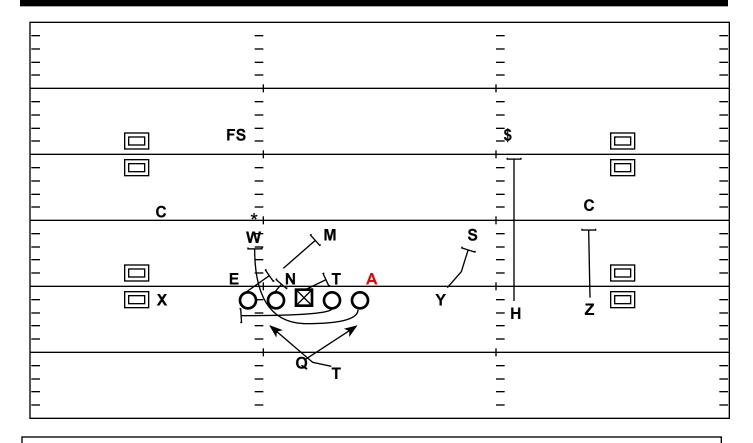

# GT Counter v. Odd (3-2)

LT: Track to Backside Linebacker (-1) / Be Prepared for Windshield Wiper to collect Defensive End

LG: Down Block Nose Tackle

C: Combo Flat to Anchor

RG: Wham, Open Pull to Kick Out C-Gap Defender (Possible Log)