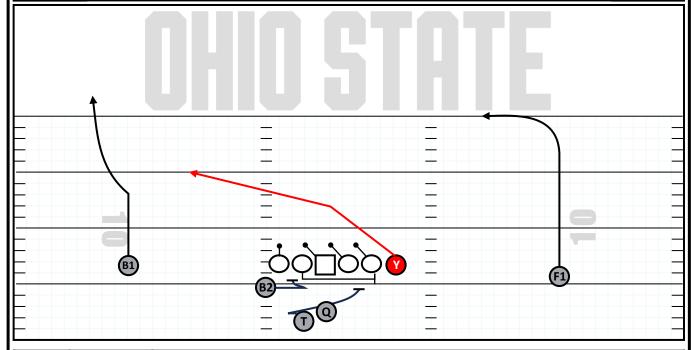

## **TE QUICK CROSS**

| POS | ROUTE       | COACHING POINTS                                          |  |
|-----|-------------|----------------------------------------------------------|--|
| F1  | BENDER      | VERTICAL RELEASE<br>SPEED THRU 12, ROLL TO 15            |  |
| Υ   | QK<br>CROSS | SPEED RELEASE BUILD TO 10-YARDS ON THE OPPOSITE HASH     |  |
| B1  | FADE        | VERTICAL RELEASE<br>FADE ONCE YOU STEP ON CB's TOES      |  |
| B2  | BLOCK       | HALF PULL SHOW COUNTER ACTION, SIT AND FIT IN OPEN B-GAP |  |
| RB  | BLOCK       | COUNTER ACTION FIT INSIDE OF THE TRAP BLOCK, FIND WORK   |  |

| PROTECTION NOTES |                                               | QUARTERBACK NOTES                      |  |
|------------------|-----------------------------------------------|----------------------------------------|--|
| LT               | MAN ON                                        | SHUFFLE, FAKE, GATHER. INSIDE-OUT READ |  |
| LG               | PULL AND TRAP C-GAP  - SEAM TO WHEEL TO SWING |                                        |  |
| ОС               | BLOCK DOWN                                    |                                        |  |
| RG               | BLOCK DOWN                                    |                                        |  |
| RT               | BLOCK DOWN                                    |                                        |  |