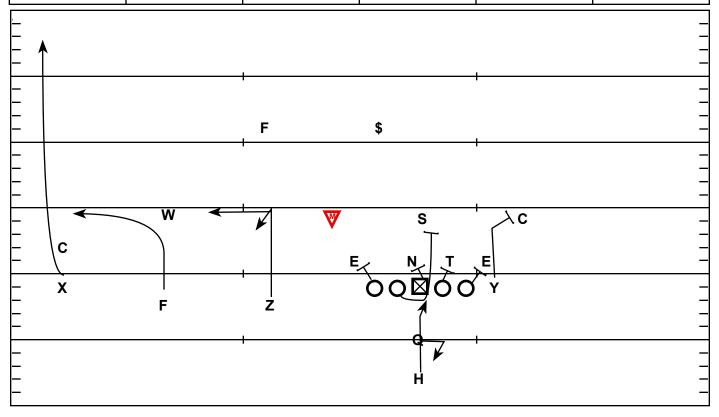

## Ace Right Trips Left Tight Dart FS Stick

| Quarter | Time | D&D | YD Line | Hash | Score |
|---------|------|-----|---------|------|-------|
| 1st     | 5:12 | 2-6 | -19     | R    | 7-7   |

Strategy: Using a one back Dart run out of 11 personnel stresses the defense to also cover 3 receivers to the trips side.

QB Progression/Read: Read the M or first LB outside the Left Tackle. If he triggers on the mesh, the read is Z to F.

| X - Outside | release | Go route |
|-------------|---------|----------|
|-------------|---------|----------|

H - Midline path - read Center block

Y - Best release to C

Z - Stick Route - Sit if zone, continue to sideline if man

F - Quick Out

LG - Skip Pull and wrap up to S

C - BOB inside drive

RG - BOB inside drive

RT - BOB inside drive