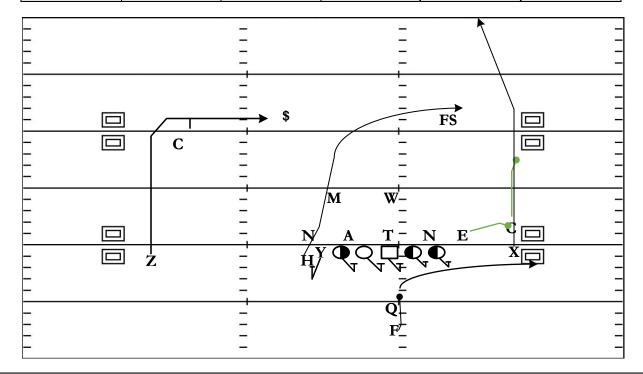

## 3x1 Heavy: Play-Action Post Chaser

| QTR | TIME  | D & D  | YD LINE | HASH | SCORE  |
|-----|-------|--------|---------|------|--------|
| 4th | 14:47 | 1 & 10 | 40      | R    | 23 - 7 |

STRATEGY: Use Play-Action to take a deep vertical shot over the top of the defense. Using the Skinny Post to run the top of the defense off then have a chaser come underneath

QB READS & PROGRESSION: Skinny Post - Chaser - Post Curl - Checkdown

| X | Skinny Post                                    | LT | Slide Protect to Boundary |  |
|---|------------------------------------------------|----|---------------------------|--|
| Н | Vertical to Chaser                             | LG | Slide Protect to Boundary |  |
| Υ | Man Protect<br>Nickel if he drops look to help | С  | Slide Protect to Boundary |  |
| Z | Post-Curl                                      | RG | Slide Protect to Boundary |  |
| F | Play-Action Fake w/ Q<br>Slide Checkdown       | RT | Slide Protect to Boundary |  |