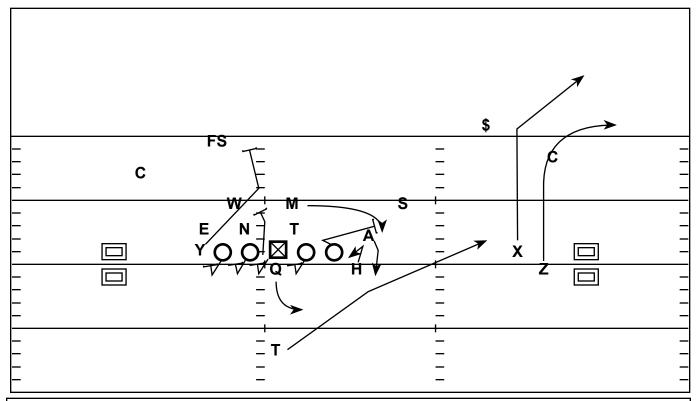

## \*3x1 Ace: TE Screen Off Fake Sprint Out

| Quarter | Time  | D & D | YD Line | Hash | Score   |
|---------|-------|-------|---------|------|---------|
| 4th     | 10:35 | 2 - 8 | 8       | L    | 21 - 26 |

Strategy: Sell Hard Sprint Out to the Outside, Just throw an easy underhand toss to the TE on the Screen, as everyone over pursues.

QB Progression/Read: Sell the Sprint Out - Underhand Toss to the TE

| X - Distraction Corner                                     | LT - Slide to C-Gap                                            |  |
|------------------------------------------------------------|----------------------------------------------------------------|--|
| H - Block (Defeat) to turn and get up field reading blocks | LG - Slide to B-Gap                                            |  |
| Y - Inside Release to Block<br>Backside F/S                | C - Slide to A-Gap (Uncovered so Climb to MDM)                 |  |
| Z - Distraction Deep Out                                   | RG - Slide to Playside A-Gap                                   |  |
| T - Distraction Flat                                       | RT - Step down to Flat Release<br>Kick Out Defender over the H |  |