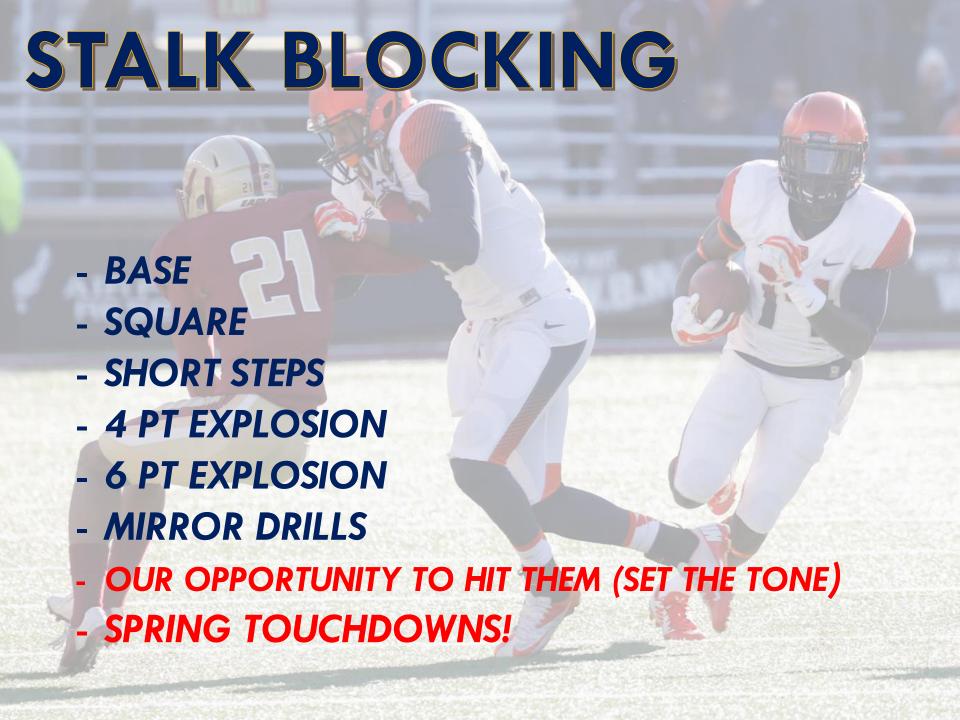

RM DRIVE
- GAIN GROUND
- ATTACK, ATTACK, ATTACK!



## RELEASES VS PRESS

- SPEED RELEASE
- SINGLE MOVE
- DOUBLE MOVE
- READ STEPS (FISH HOOK)
- SQUIRT

## TECHNIQUES VS PRESS

- TIGHT SWIM
- RIP
- WASH
- SLAM AND GO
- SQUIRT
- 5X5



# TRANSITION PHASE

- TRIANGLE SQUARE (HEAD & SHOULDERS)
- EYES THROUGH THE DEFENDER

#### **DECELERATION PHASE**

- EYES THROUGH THE DEFENDER
- ARMS WORK WITH THE FEET (FAST ARMS)
- TIGHT ELBOWS (COMPACT AND LOADED)
- SNAP HIPS DOWN (VIOLENT)
- HEAD OVER TOES, CHEST OVER THIGHS
- STAGGERED FEET WITHIN THE CONTEXT OF THE BODY (PUNCH STEP)
- EXPLODE OUT OF THE BREAK!



- STACK THE DEFENDER (KEEP BOX)
- BEAT DB WITH SPEED, HOLD OFF WITH LEVERAGE
- FAST ARMS (EXAGGERATE)
- LATE EYES, LATE HANDS
- CATCH IT HIGH OVER THE OUTSIDE SHOULDER
- RUN THROUGH THE CATCH