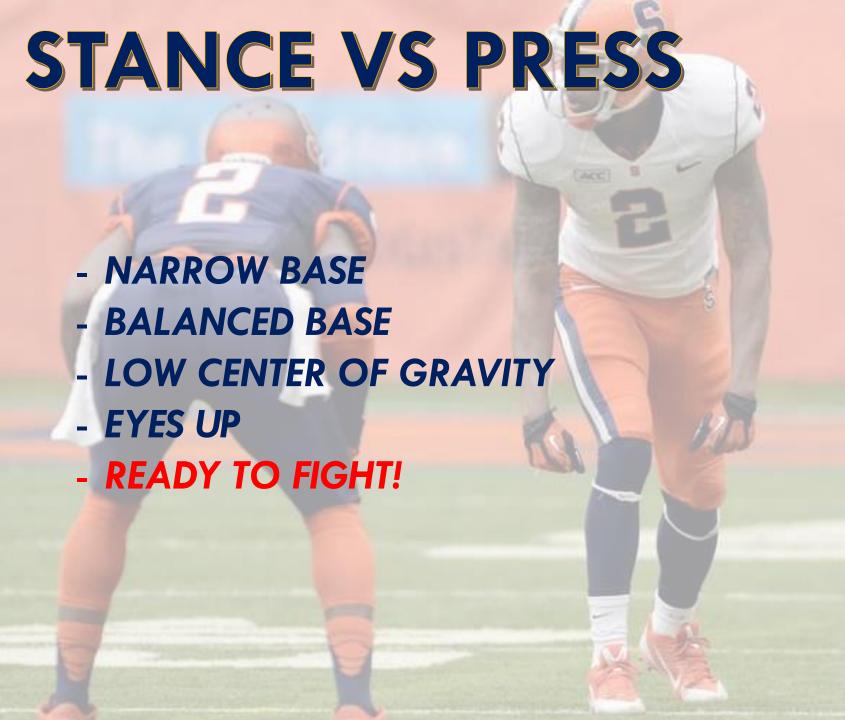

# STANCE (SOFT CORNER)

- BASE (FEET JUST OUTSIDE SHOULDERS)
- STAGGERED FEET
- BENT KNEES (FRONT LOADED BUT BALANCED)
- FORWARD LEAN
- EYES UP
- SHOULDERS SQUARE TO LOS
- RELAXED
- KNEE OVER TOE, CHEST OVER KNEE!
- CONSISTENCY!