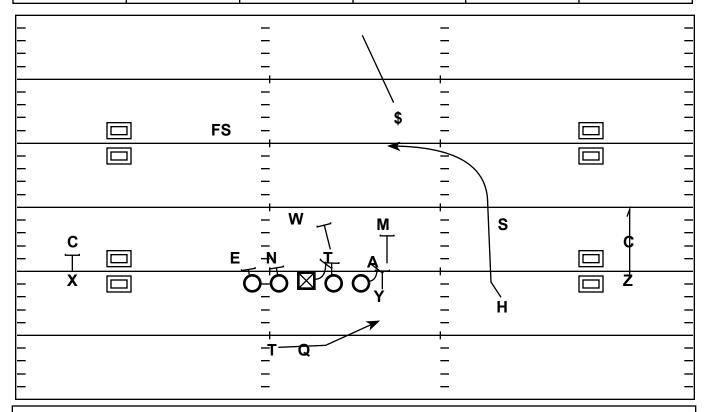

## 3x1 Wing: Locked Stretch FS Glance

| Quarter | Time  | D & D  | YD Line | Hash | Score   |
|---------|-------|--------|---------|------|---------|
| 4th     | 11:42 | 1 - 10 | -46     | LM   | 21 - 44 |

Strategy: Run Perimeter Run Scheme and put the Extra Fitter in Conflict with a Glance.

QB Progression/Read: Read the Space of the Glance RPO

| X - Block Backside Corner             |
|---------------------------------------|
| H - Glance                            |
| Y - Chip Anchor to Mike<br>Linebacker |
| Z - Short Hitch                       |
| T - Stretch Path. Read 1st Down       |

Defender to 2nd Down Defender

| LT - Man Locked on Backside<br>End                 |
|----------------------------------------------------|
| LG - Man Locked on Backside<br>3-Tech Nose         |
| C - Reach Combo 2i to Will Linebacker              |
| RG - Reach Combo 2i to Will Linebacker             |
| RT - Hard Reach Combo<br>Anchor to Mike Linebacker |