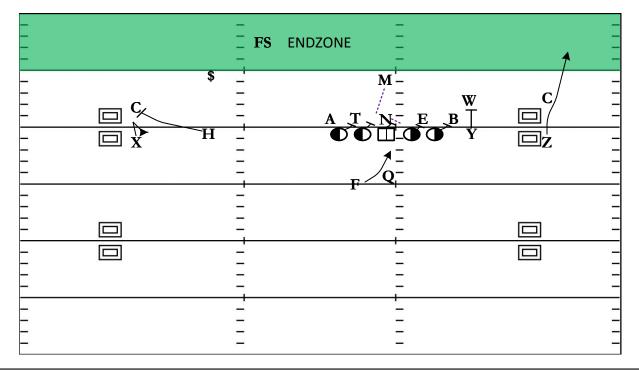

## 2x2 Open: Inside Zone Read

| QTR | TIME  | D & D | YD LINE | HASH | SCORE   |
|-----|-------|-------|---------|------|---------|
| 4th | 10:38 | 1&5   | 5       | R    | 13 - 23 |

STRATEGY: Call a run out of 11 personnel but add in two pre-snap RPO's, one that attacks #'s (Now) and one that attacks leverage (Fade).

QB READS & PROGRESSION: Pre-Snap Read if you have the Free Access Now (assess #'s) then read if you have the leverage and man coverage on the fade.

| X | Now                                         | LT | Drive Cut-Off<br>3-Tech Tackle                                            |
|---|---------------------------------------------|----|---------------------------------------------------------------------------|
| Н | Block the Corner for the Now                | LG | Work Zone Combo Nose to Mike<br>When Mike fits Backside A-Gap Take<br>him |
| Y | Dig Out the Will Linebacker                 | С  | Work Zone Combo Nose to Mike                                              |
| Ζ | Fade                                        | RG | Inside Drive<br>3-Tech Defensive End                                      |
| F | Inside Zone Path<br>Read Bang, Bend, Bounce | RT | Inside Drive<br>Stand Up Buck Linebacker                                  |