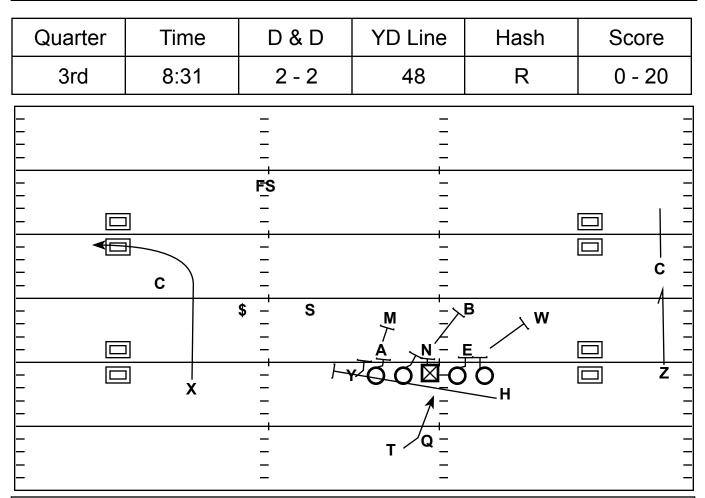

## 2x2 Ace: Capped Inside Zone Swipe FS Hitch BS Deep Out

Strategy: 12 per. Run Scheme, giving your QB a Pre-Snap Free Access on the Frontside & one on the Backside

QB Progression/Read: Pre-Snap Look assess Free Access Leverage

| X - Deep Out                                                            | LT - Combo Anchor to Mike<br>Linebacker |
|-------------------------------------------------------------------------|-----------------------------------------|
| H - Swipe                                                               | LG - Combo Nose to Buck<br>Linebacker   |
| Y - Vertical C-Gap Cut Off                                              | C - Combo Nose to Buck<br>Linebacker    |
| Z - Hitch                                                               | RG - Combo 4i End to Will Linebacker    |
| T - Zone Track to Backside Leg of<br>Playside Guard, Bang, Bend, Bounce | RT - Combo 4i End to Will<br>Linebacker |