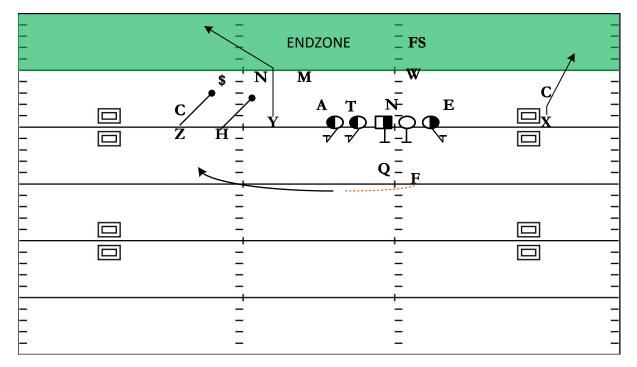

## 3x1 Open F-Ogi: Smash Flare

| QTR | TIME | D & D | YD LINE | HASH | SCORE |
|-----|------|-------|---------|------|-------|
| 1st | 3:14 | 1&4   | 4       | R    | 7 - 7 |

STRATEGY: Use Orbit Motion to create confusion and a Quads dynamic to the Three Receiver Side then use picks to force the man covering the RB to work thru or try to get the defense to bump it off and be outleveraged

QB READS & PROGRESSION: If Cornerback comes down hard throw the Corner Route

| X | Fade                                                                              | LT | Man Protect<br>Anchor                  |  |
|---|-----------------------------------------------------------------------------------|----|----------------------------------------|--|
| Η | Pick<br>Tough and Physical Knowing the Mike<br>will try to work thru or under you | LG | Man Protect<br>Defensive Tackle        |  |
| Y | Corner Route<br>Back Pylon                                                        | С  | Clamp Combo<br>Nose to Will Linebacker |  |
| Ζ | Pick<br>Tough & Physical                                                          | RG | Clamp Combo<br>Nose to Will Linebacker |  |
| F | Orbit Motion<br>Swing getting to the Perimeter                                    | RT | Man Protect<br>Defensive End           |  |