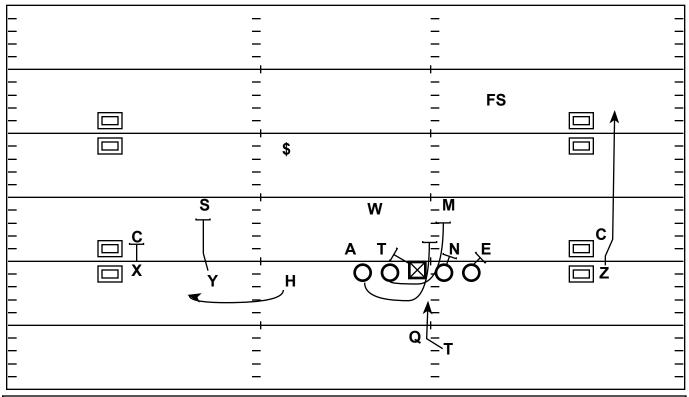

## 3x1 Open: GT Counter Base

| Quarter | Time | D&D    | YD Line | Hash | Score   |
|---------|------|--------|---------|------|---------|
| 3rd     | 9:57 | 1 - 10 | 43      | R    | 28 - 10 |

Strategy: Base Bread n' Butter with a Tag that alters the presentation and forces different keys & reads for the Defense.

QB Progression/Read: Pre-Snap Read the Numbers for the Bubble - Hand Off to RB

| (6.1.2                              |
|-------------------------------------|
| X - Block Corner                    |
| H - Bubble                          |
| Y - Block Sam Linebacker            |
| Z - Run Off Corner                  |
| T - Sameside Entry, Follow the Wrap |

| LT - Wrap Insert to -1 (Will Linebacker)    |
|---------------------------------------------|
| LG - Wrap Insert to Point (Mike Linebacker) |
| C - Back Block 3-Tech Tackle                |
| RG - Man Lock on 3-Tech<br>Nose             |
| RT - Man Lock on End                        |