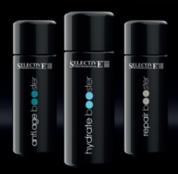

# BOOSTER hydrate booster repair booster anti.age booster

FOR DEEPER RESULTS,

## 3 CONCENTRATED SERUMS

ABLE TO ADD FURTHER HYDRATION,
RESTORATION AND VITALITY TO THE HAIR.

#### CONCENTRATED HYDRATING BOOSTER

The high concentration of mineral salts and vitamins, develop an intensive hydrating action, giving softness, shininess and vitality to the hair.

3 X 25ML

#### CONCENTRATED REPAIRING SERUM

The high concentration of proteins and keratin, develop an intensive restoring action, repairing and regenerating damaged hair fibers.

3 X 25ML

#### CONCENTRATED ANTI-AGE BOOSTER

The high concentration of collagen and hyaluronic acidic, develop anti-age actions, generating volume and density to the hair.

3 X 25ML

#### 3 BOOSTERS to mix with

#### ULTIMATE LUXURY MASK AND ULTIMATE LUXURY BALM / CONDITIONER

to intensify the action and effectiveness of the SUBLIME treatments, based on the hair type to treat.

| HAIR CONDITIONS          | SHAMPOO | BALM/<br>CONDITIONER | MASK   | BOOSTER      | LEAVE-IN | FINISH |
|--------------------------|---------|----------------------|--------|--------------|----------|--------|
| DRY                      | HEMP    | HEMP                 |        | H H          | CAVIAR   | НЕМР   |
| DRY AND FRIZZ            | HEMP    |                      | НЕМР   | <b>A B B</b> | HEMP     | НЕМР   |
| THIN AND DRY             | HEMP    | НЕМР                 |        | HAA          | HEMP     | НЕМР   |
| TREATED                  | CAVIAR  |                      | CAVIAR | RR           | CAVIAR   | НЕМР   |
| TREATED AND DRY          | CAVIAR  | НЕМР                 |        | RH           | HEMP     | HEMP   |
| DAMAGED AND DRY          | CAVIAR  |                      | HEMP   | RRH          | CAVIAR   | HEMP   |
| POROUS/HIGHLIGHTED       | PEARL   | HEMP                 |        | RA           | PEARL    | HEMP   |
| VERY POROUS/<br>BLEACHED | PEARL   | PEARL                |        | RRR          | PEARL    | НЕМР   |
| THIN AND MATT            | PEARL   | PEARL                |        | RAA          | PEARL    | НЕМР   |
| MATT AND DRY             | PEARL   | НЕМР                 |        | RRH          | PEARL    | НЕМР   |
| MATURE                   | CAVIAR  |                      | CAVIAR | AAA          | CAVIAR   | HEMP   |
|                          |         | _                    |        |              |          |        |