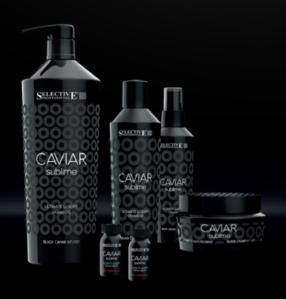

# CAVIAR sublime

THE BLACK GOLD, WITH EXTRAORDINARY ANTIOXIDANT AND REVITALIZING PROPERTIES, FOR A TOTAL REGENERATION OF BOTH HAIR AND SCALP.

0

#### Revitalizing shampoo for weakened hair.

Enriched with black caviar extract, with antioxidant, nourishing and moisturizing properties, it protects the hair from daily stress, giving extreme shine, softness and silky touch.

#### ULTIMATE LUXURY MASK

#### Deep nourishing treatment for damaged hair.

Enriched with Black Caviar extract, with antioxidant, nourishing and moisturizing properties, it restores, conditions and repairs the hair fiber. To give additional hydration, restoration or density to the hair, we recommend mixing ULTIMATE LUXURY MASK with the specific BOOSTER based on the hair type.

#### ULTIMATE LUXURY CREAM

#### Regenerating fluid for all hair types.

Enriched with White Caviar Extract, with antioxidant, nourishing and shining proprieties, it hydrates, strengthens and smoothens the cuticles. It gives a silky touch and shine to the hair, leaving it healthier, compact, and younger.

#### ULTIMATE LUXURY SERUM DROPS

#### Instant no-rinse restructuring serum. Silicon FREE.

Enriched with Red caviar extract. It instantly restructures and repairs the hair fiber, coating it with a light film. It gives new life and shine to the hair.