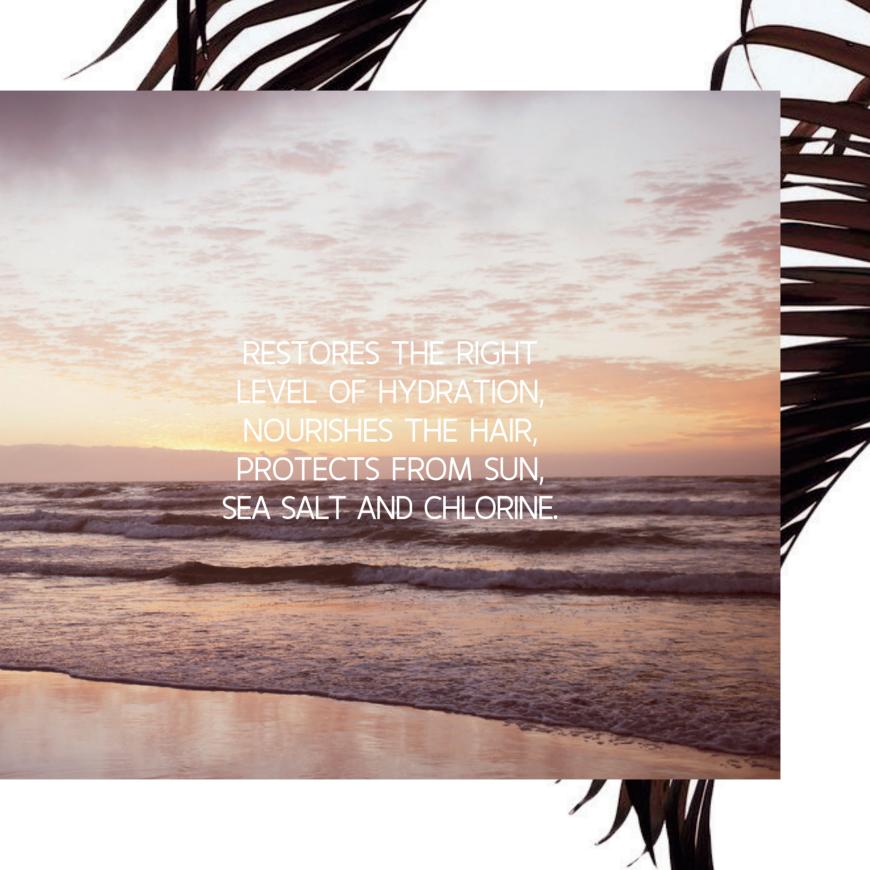

# CAVIAR sublime

THE BLACK GOLD, WITH EXTRAORDINARY ANTIOXIDANT AND REVITALIZING PROPERTIES, FOR A TOTAL REGENERATION OF BOTH HAIR AND SCALP.

0

# PEARL sublime

## THE PEARL EXTRACT

RICH IN BIO-MINERALS AND ESSENTIAL AMINO-ACIDS ENHANCES SHININESS AND NATURAL INTENSITY OF LIGHTER HAIR TYPES.