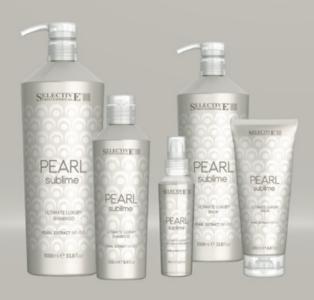

# PEARL sublime

## THE PEARL EXTRACT

RICH IN BIO-MINERALS AND ESSENTIAL AMINO-ACIDS ENHANCES SHININESS AND NATURAL INTENSITY OF LIGHTER HAIR TYPES.

#### LILTIMATE LLIVLIDY CHAMDOC

#### Brightening shampoo for light and treated hair

Enriched with the precious pearl extract, with extraordinary brightening proper ties, cleanses and nourishes in depth, leaving the hair glossy and ful of body. Gives lighter—toned hair a more youthful and radiant appearance.

250ML / 1000ML

#### ULTIMATE LUXURY BALM

#### Deep brightening treatment for light and treated hair.

Enriched with the precious pearl extract, with extraordinary brightening properties, conditions in depth, favouring the closure of the cuticles and ensuring long-lasting glossiness and shine, for a truly full and lively colour. To give additional hydration, restoration or density to the hair, we recommend mixing ULTIMATE LUXURY BALM with the specific BOOSTER based on the hair type.

200 ML / 1000 ML

#### ULTIMATE LUXURY LIGHT SENSATION SPRAY

#### Illuminating spray for all hair types.

Enriched with the with precious pearl extract, with extraordinary brightening properties, instantly illuminates and revives the shine of natural and treated hair, fighting against frizz, for shimmering and sensational results.

100 /