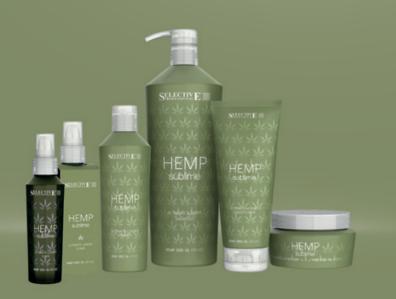

# HEMP sublime

## THE HEMP SEED OIL EXTRACT

WITH EXCELLENT BENEFICIAL AND BEAUTIFYING PROPERTIES, RESTORES THE RIGHT LEVEL OF HYDRATION AND NOURISHMENT.

**HEMP SEED OIL INFUSED** 