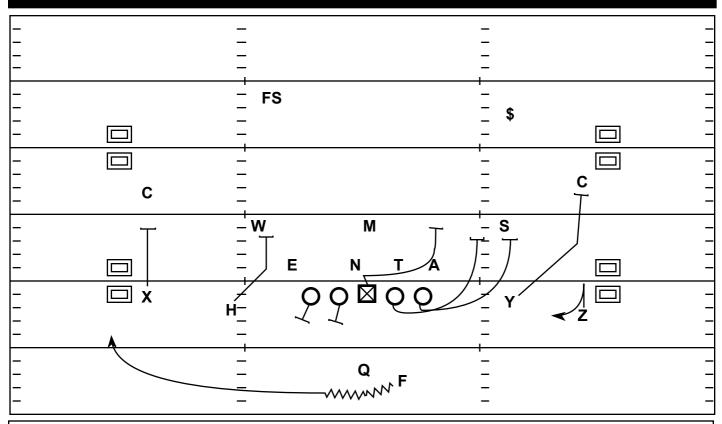

## 2x2 Orbit False Swing Tunnel

Strategy: Get Receiver under Slot & Offensive Tackle's blocks. He delivers the block for the Offesive Line

QB Progression/Read: Look down Swing/Possible Pump - throw the Tunnel

| X - Backside Run-Off to block<br>Corner                         | LT - Pass Set, Possible Cut                     |
|-----------------------------------------------------------------|-------------------------------------------------|
| H - Backside Block Alley                                        | LG - Pass Set, Possible Cut v. 3-<br>Tech       |
| Y - Flat to Block Corner                                        | C - Pass Set Away from<br>Tunnel                |
| Z - Three Short Vertical Steps before coming straight back down | RG - Release Flat Looking Inside to Safety      |
| F - Fake IZ Track                                               | RT - Release Flat to kick out<br>Alley Defender |