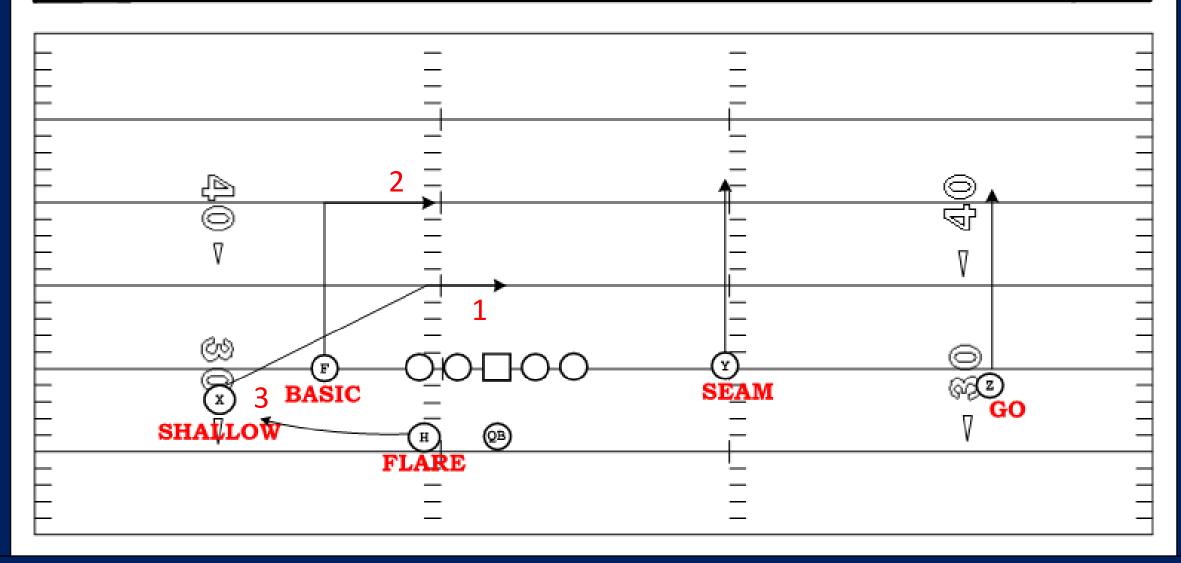

### **DUAL RT 52 DRIVE Y CLEAR**

|    | ASSIGNMENT  | COACHING POINT                                                                               |
|----|-------------|----------------------------------------------------------------------------------------------|
| X  | SHALLOW     | BUILD TO 5 YARDS. AIMING FOR THE HEELS OF THE DL TO BEGIN. EYES TO QB AFTER 3 STEPS FOR HOT. |
| Z  | GO          | PROTECTION RELEASE GO. MUST OUTSIDE.                                                         |
| Y  | SEAM        | PROTECTION RELEASE SEAM. MUST OUTSIDE.                                                       |
| F  | BASIC       | 10 YARD DIG. STAY FLAT AT THE TOP OF ROUTE.                                                  |
| Н  | FLARE       | 3 HARD STEPS TO FLD, ALERT FOR HOT                                                           |
| QB | PROGRESSION | LOW – HIGH, SHALLOW, BASIC, FLARE                                                            |