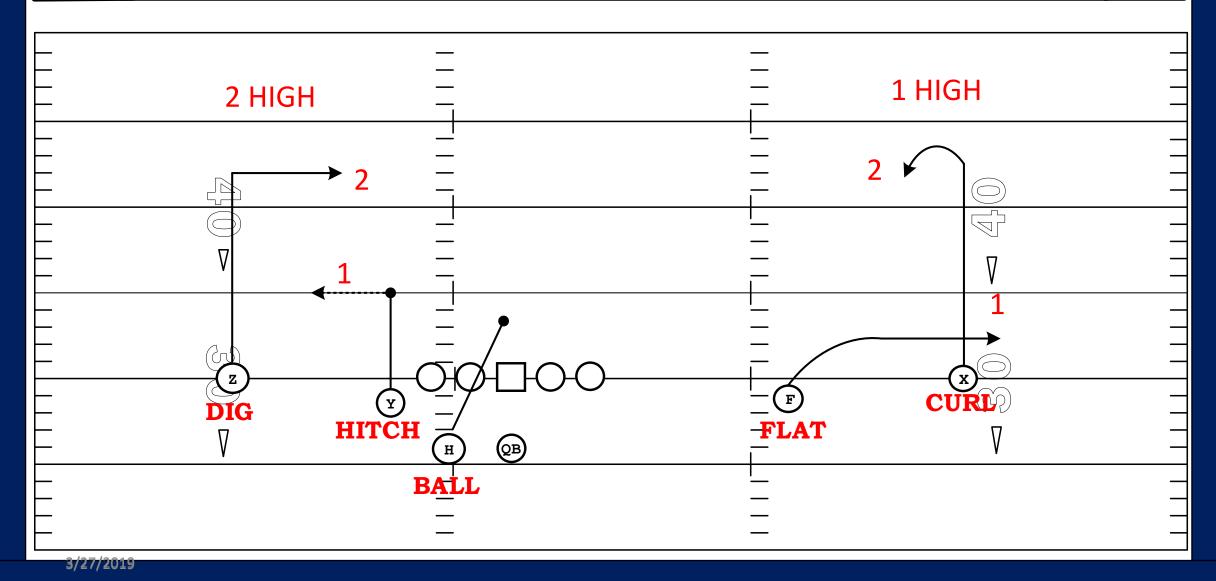

# **QUEEN LT 62 DRAKE KNIFE**

|    | ASSIGNMENT    | COACHING POINT                                                                            |
|----|---------------|-------------------------------------------------------------------------------------------|
| X  | CURL          | 12 YARD CURL. WORK BACK DOWN<br>STEM TO QB.                                               |
| Z  | DIG           | FASTEST RELEASE. 12 YARD DIG                                                              |
| Y  | HITCH         | 5 YARD HITCH LOOK FOR BALL. IF YOU DON'T GET IT THEN BREAK OUT TOWARDS SL.                |
| F  | FLAT          | 2 STEP FLAT, WORKING TO GAIN WIDTH 1 <sup>ST</sup> . IF YOU GET TO NUMBERS THROTTLE DOWN. |
| Н  | BALL          | OVER THE BALL GIVE QB EYES AT 3 YDS.                                                      |
| QB | COVERAGE READ | SPLIT SAFETY = DIG, HITCH, CHECK-DOWN<br>POST SAFETY = CURL, FLAT, CHECK -DOWN            |