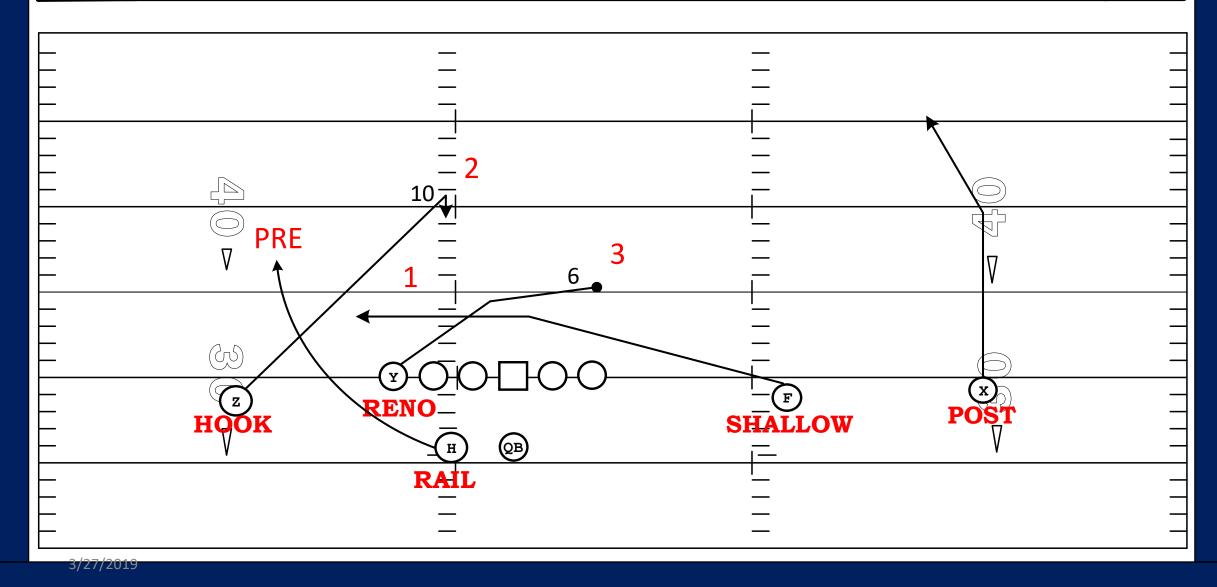

## **NEAR LT 52 YF MESH**

| POSITION | ASSIGNMENT  | COACHING POINT                                                                        |
|----------|-------------|---------------------------------------------------------------------------------------|
| X        | POST        | 7 STEPS. IF EVEN WITH DEFENDER TAKE IT OVER THE TOP.                                  |
| Z        | НООК        | 10 YARD HOOK OVER THE TACKLE. GET TO DEPTH, LAST READ IN PROGRESS TO CREATE TRIANGLE. |
| Y        | RENO        | 6 YARD SIT ROUTE OVER THE OPPOSITE SIDE TACKLE. SET THE MESH FOR RUB.                 |
| F        | SHALLOW     | BUILD TO 5 YARDS. AIMING FOR THE SHOULDER OF THE RENO RUNNER TO CREATE RUB.           |
| Н        | RAIL        | 3 HARD STEPS TO ALIGNMENT OF #1<br>WR, ALERT FOR HOT                                  |
| QB       | PROGRESSION | PRE SNAP, SHALLOW, HOOK, RENO                                                         |