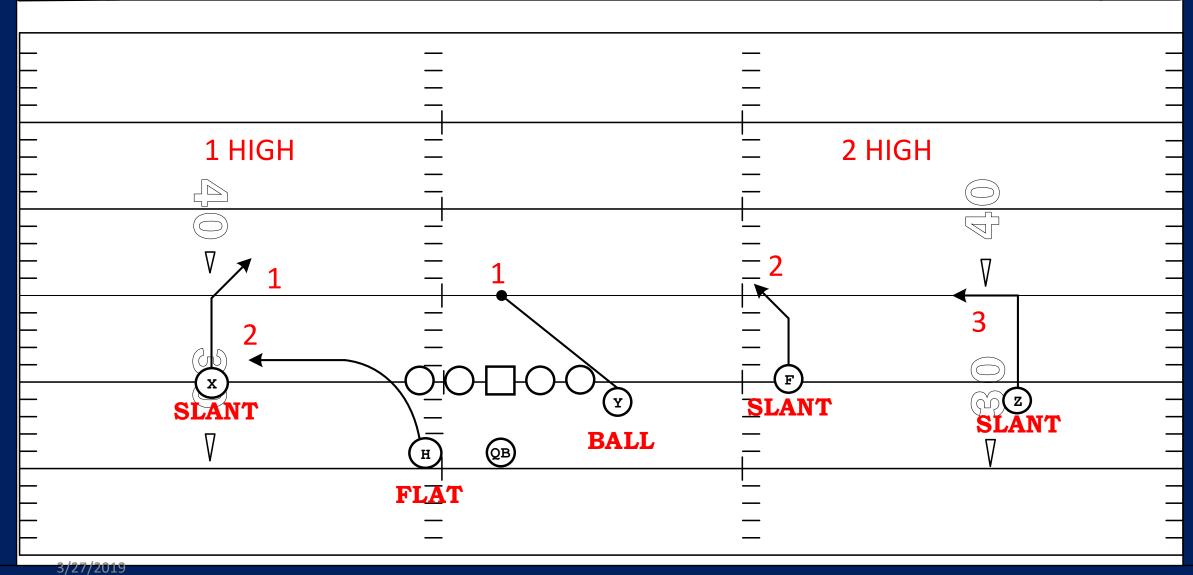

### **KING RT 52 TEXAS FRISCO**

|    | ASSIGNMENT    | COACHING POINT                                                     |
|----|---------------|--------------------------------------------------------------------|
| X  | SLANT         | 3 STEP SLANT, KEEP HIGH ANGLE.                                     |
| Z  | SLANT         | 5 STEP SLANT, MUST GET 5 YARDS. STAY<br>FLAT UNDER COVER 2 CORNER. |
| Υ  | BALL          | 6 YARDS OVER THE BALL                                              |
| F  | SLANT         | 3 STEP SLANT, MUST CROSS FACE OF OVERHANG DEFENDER. HIGH ANGLE.    |
| Н  | FLAT          | WORK TO GAIN WIDTH 1 <sup>ST</sup> BUILDING<br>TO 3 YARDS.         |
| QB | COVERAGE READ | POST SAFETY – SPLIT SAFETY READ                                    |