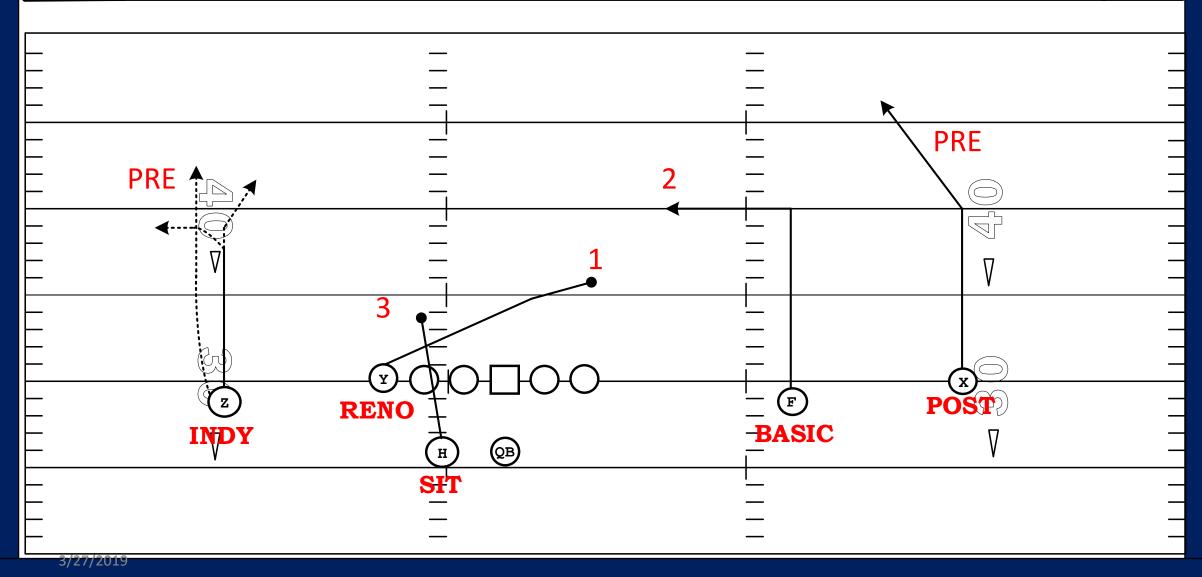

## **NEAR LT 62 BLADE INDY**

|    | ASSIGNMENT  | COACHING POINT                                               |
|----|-------------|--------------------------------------------------------------|
| Z  | POST        | 7 STEPS. IF EVEN WITH DEFENDER TAKE IT OVER THE TOP.         |
| X  | INDY        | ROUTE BASED OFF LEVERAGE.  I/S – OUT,KITTY, GO  O/S - GLANCE |
| Y  | RENO        | 6 YARD SIT ROUTE OVER THE OPPOSITE SIDE TACKLE.              |
| F  | BASIC       | 10 YARD DIG. STAY FLAT AT THE TOP OF ROUTE.                  |
| Н  | SIT         | CHECKDOWN OVER TACKLE AT 3 YARDS.                            |
| QB | PROGRESSION | PRE-SNAP, HIGH – LOW OFF THE MIKE                            |