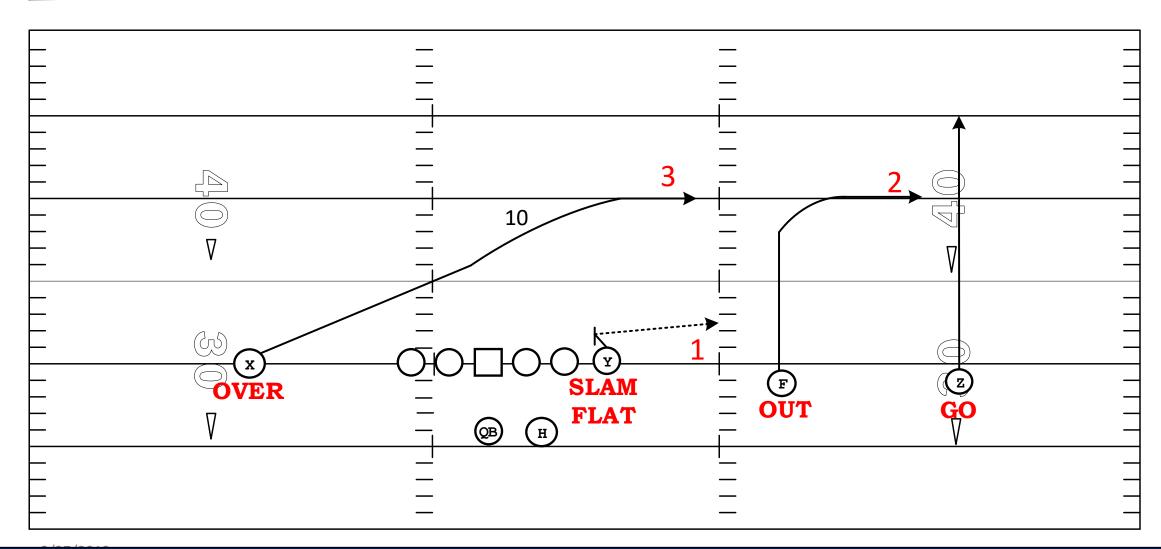

### TRIPS RT 137 NAKED RT FLOOD

| POSITION | ASSIGNMENT | COACHING POINT                                                                        |
|----------|------------|---------------------------------------------------------------------------------------|
| X        | OVER       | 10 YARD OVER. GETTING IN PHASE WITH QB MORE IMPORTANT THAN DEPTH.                     |
| Z        | PRG        | PROTECTION RELEASE GO, MUST OUTSIDE. ALERT FOR HOLE SHOT.                             |
| Y        | SLAM FLAT  | SLAM DOWN ON INSIDE DEFENDER SELLING RUN. SLIP OUT TO FLAT. WORKING FOR WIDTH FIRSRT. |
| F        | OUT        | 10 YARD SPEED OUT                                                                     |
| Н        | NAKED      | HARD SELL RUN ACTION PAST LOS,<br>COLLISION COLOR                                     |
| QB       | NAKED      | OUT, SLAM FLAT, DROPBOX                                                               |