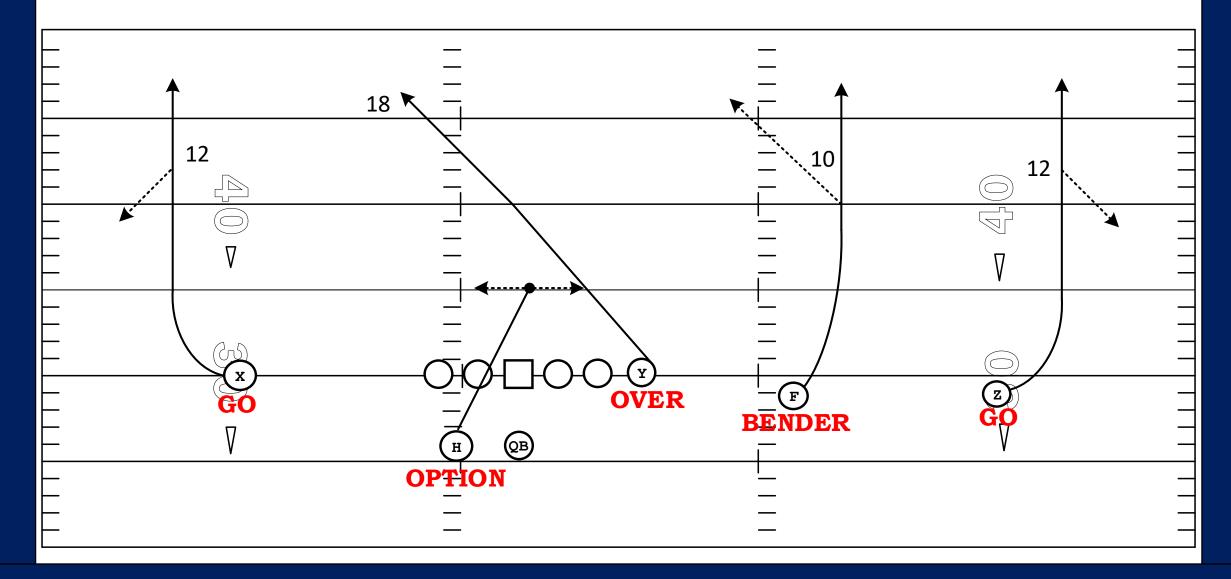

## TRIPS RT 62 STREET

| POSITION | ASSIGNMENT    | COACHING POINT                                                                       |
|----------|---------------|--------------------------------------------------------------------------------------|
| X        | GO            | FASTEST RELEASE GO ROUTE. FIND REDLINE, DROPOUT AT 7 STEPS (12 YDS) IF NOT OVER TOP. |
| Z        | GO            | FASTEST RELEASE GO ROUTE. FIND REDLINE, DROPOUT AT 7 STEPS (12 YDS) IF NOT OVER TOP. |
| Y        | OVER          | 18 YARD OVER TO OPPOSITE HASH                                                        |
| F        | BENDER        | LANDMARK 4 YARDS OUTSIDE THE HASH VS MOFC. BREAK AT 10 SKINNY POST VS MOFO           |
| Н        | OPTION        | VS ZONE: CHECK DOWN OVER BALL @ 5 YARDS. VS MAN: BREAK LT/RT BASED OFF LEVERAGE.     |
| QB       | COVERAGE READ | SPLIT SAFETY = BENDER, SEAM, CHECK-DOWN<br>POST SAFETY = SEAM, SEAM CHECK-DOWN       |