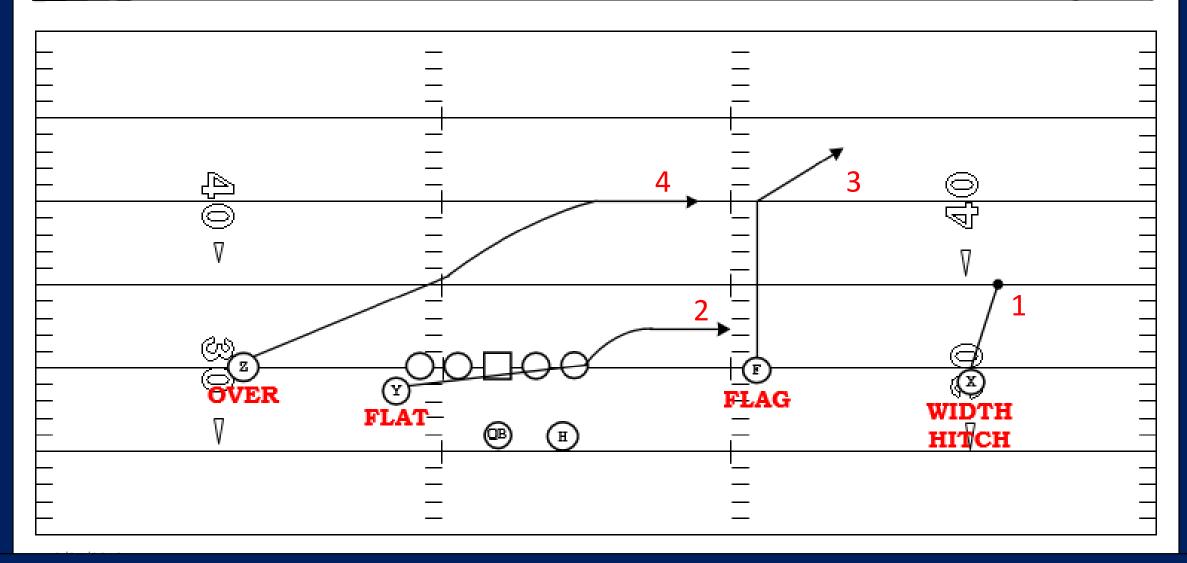

## **QUEEN LT 137 NAKED RT SMASH**

| POSITION | ASSIGNMENT | COACHING POINT                                                          |
|----------|------------|-------------------------------------------------------------------------|
| X        | HITCH      | 5 STEP HITCH                                                            |
| Z        | OVER       | 10 YARD OVER. GETTING IN PHASE<br>WITH QB MORE IMPORTANT THAN<br>DEPTH. |
| Υ        | FLAT       | SLICE ACROSS FORMATION, FLAT<br>ROUTE GAINING WIDTH BEFORE<br>DEPTH.    |
| F        | FLAG       | BREAK AT 10 YARDS. KEEP ON A HIGH<br>ANGLE.                             |
| Н        | NAKED      | HARD SELL RUN ACTION PAST LOS,<br>COLLISION COLOR                       |
| QB       | NAKED      | HITCH, FLAG, FLAT                                                       |