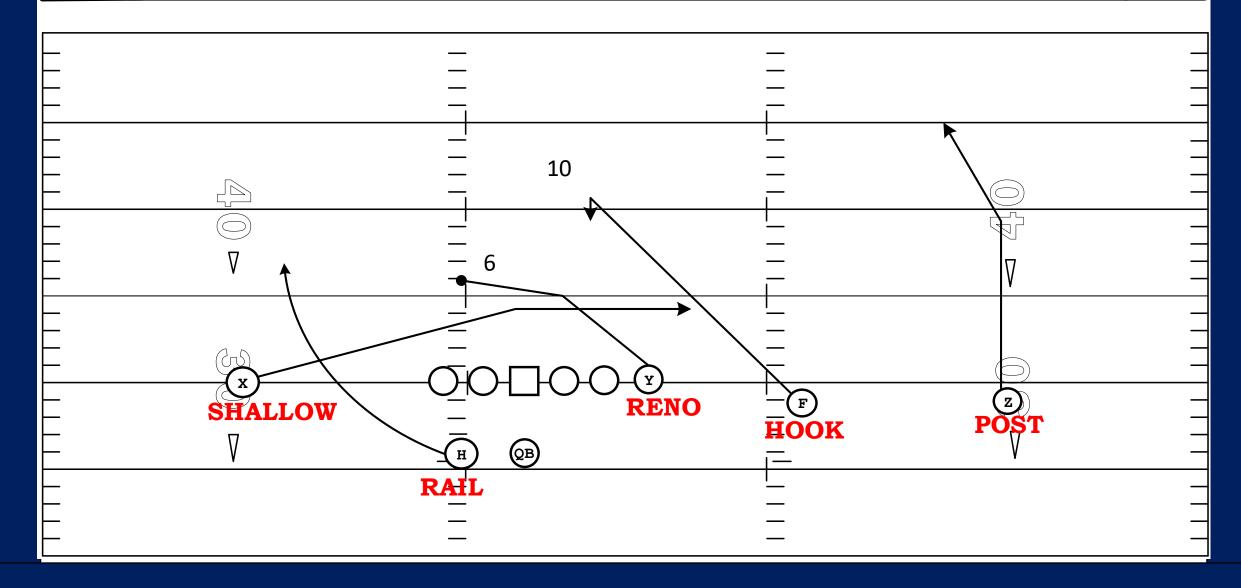

## **GN WK TRIPS RT 52 YX MESH**

| POSITION | <b>ASSIGNMENT</b> | COACHING POINT                                                                        |
|----------|-------------------|---------------------------------------------------------------------------------------|
| X        | SHALLOW           | BUILD TO 5 YARDS. AIMING FOR THE HEELS OF THE DL TO BEGIN. FIND THE MESH SETTER.      |
| Z        | POST              | 7 STEP. IF EVEN WITH DEFENDER TAKE IT OVER THE TOP.                                   |
| Y        | RENO              | 6 YARD SIT ROUTE OVER THE OPPOSITE SIDE TACKLE. SET THE MESH FOR RUB.                 |
| F        | HOOK              | 10 YARD HOOK OVER THE TACKLE. GET TO DEPTH, LAST READ IN PROGRESS TO CREATE TRIANGLE. |
| Н        | RAIL              | 3 HARD STEPS TO ALIGNMENT OF #1<br>WR, ALERT FOR HOT                                  |
| QB       | PROGRESSION       | PRE SNAP, SHALLOW, HOOK, RENO                                                         |